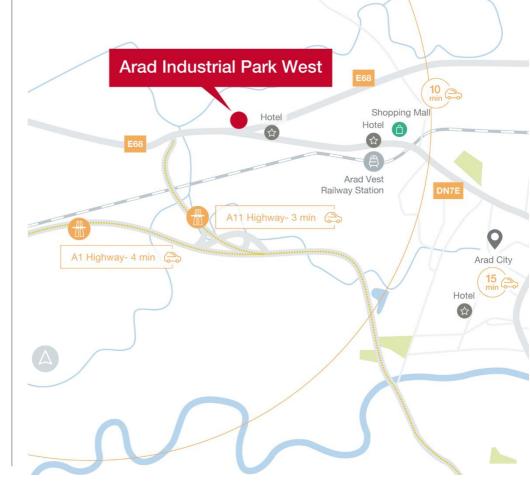

## **General considerations**

| Property Name       | Industrial Park West<br>Arad (IPW Arad) |
|---------------------|-----------------------------------------|
| Туре                | Industrial                              |
| Delivery Year       | 2012/2020                               |
| Address             | 7 IV Industrial West<br>Zone Street     |
| Location            | Arad                                    |
| Layout              | GF+1F                                   |
| Gross Lettable Area | 20.1k sqm                               |
| Tenant              | HUF Romania                             |