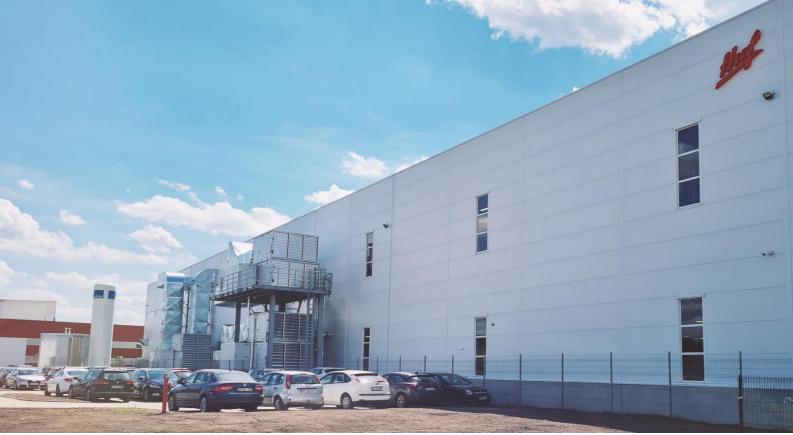

## **General considerations**

| Property Name       | Industrial Park West<br>Arad (IPW Arad) |
|---------------------|-----------------------------------------|
| Туре                | Industrial                              |
| Delivery Year       | 2012/2020                               |
| Address             | 7 IV Industrial West<br>Zone Street     |
| Location            | Arad                                    |
| Layout              | GF+1F                                   |
| Gross Lettable Area | 20.1k sqm                               |
| Tenant              | HUF Romania                             |