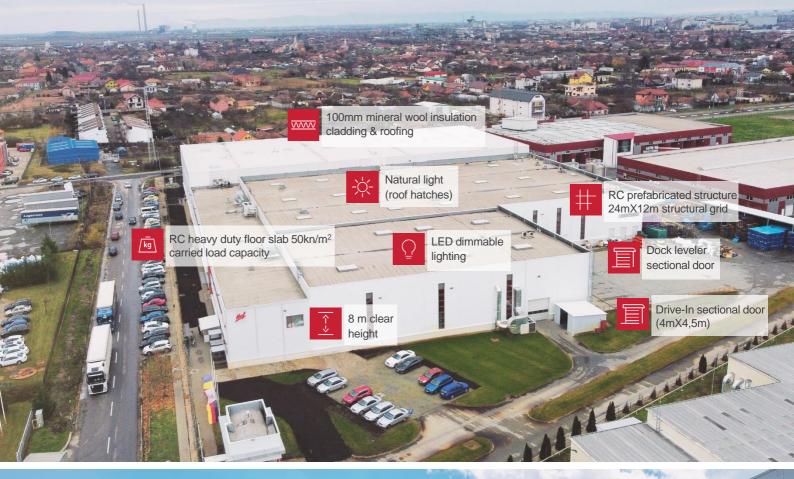

## Industrial Park West Arad (IPW Arad)

With a total leasable area of 20.1k square meters, IPW Arad (Industrial Park West Arad) consists of two phases: the first phase, delivered in 2012, comprises production, warehouse, office and technical areas, and the second phase, completed in November 2020, aimed to develop the park with two more areas dedicated to production and office.

## **General considerations**

| Property Name       | Industrial Park West<br>Arad (IPW Arad) |
|---------------------|-----------------------------------------|
| Туре                | Industrial                              |
| Delivery Year       | 2012/2020                               |
| Address             | 7 IV Industrial West<br>Zone Street     |
| Location            | Arad                                    |
| Layout              | GF+1F                                   |
| Gross Lettable Area | 20.1k sqm                               |
| Tenant              | HUF Romania                             |