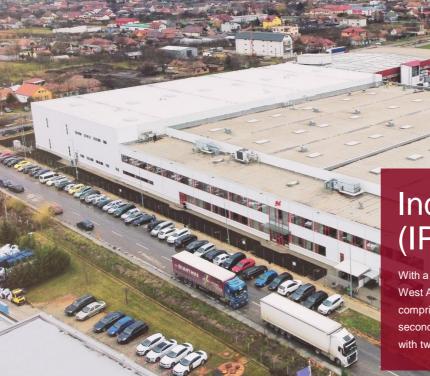

## Industrial Park West Arad (IPW Arad)

With a total leasable area of 20.1k square meters, IPW Arad (Industrial Park West Arad) consists of two phases: the first phase, delivered in 2012, comprises production, warehouse, office and technical areas, and the second phase, completed in November 2020, aimed to develop the park with two more areas dedicated to production and office.