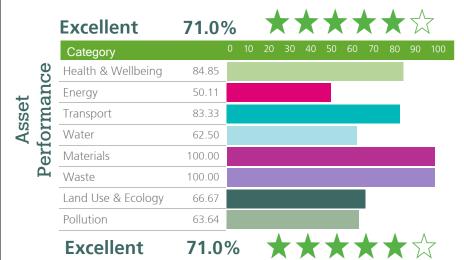

The assessment process is certified by BRE Global Limited in accordance with the requirements of **Scheme Document SD123** 

**Asset Performance:** 

71.0%

Excellent

**Building Management:** 

71.0%

**Excellent** 

#### Nordic Park Offices Spólka z ograniczona odpowiedz

|            | Category           |        | 0 | 10 | 20 | 30 | 40 | 50 | 60 |
|------------|--------------------|--------|---|----|----|----|----|----|----|
| Management | Management         | 69.57  |   |    |    |    |    |    |    |
|            | Health & Wellbeing | 81.08  |   |    |    |    |    |    |    |
|            | Energy             | 53.33  |   |    |    |    |    |    |    |
|            | Water              | 53.85  |   |    |    |    |    |    |    |
|            | Materials          | 100.00 |   |    |    |    |    |    |    |
|            | Land Use & Ecology | 100.00 |   |    |    |    |    |    |    |
|            | Pollution          | 66.67  |   |    |    |    |    |    |    |