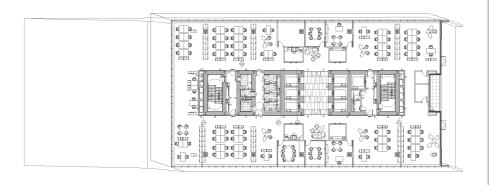

## **Typical floorplan**

1.100 sqm

Total GLA on the floor

Restaurant

Canteen

Coffee Shops

Expo Center

BMS