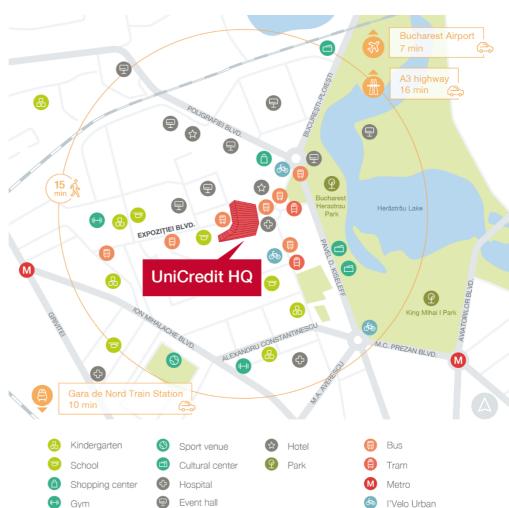

## **General considerations**

| Property Name                 | Globalworth UniCredit<br>HQ      |
|-------------------------------|----------------------------------|
| Туре                          | Office                           |
| Delivery Year                 | 2019                             |
| Address                       | 1F Expozitiei<br>Blvd,District 2 |
| Location                      | Free Press Square                |
| Floors Number                 | 2UG+GF+15F                       |
| Structure                     | Concrete Reinforced<br>Steel     |
| Office Gross Lettable<br>Area | 16.8K sqm                        |
| Parking Units                 | 146                              |
| Elevators                     | 7                                |
| HVAC System                   | 4 pipes                          |
| Public Transportation         | Subway, tram & bus               |
| Green Acreditation            | BREEAM<br>Very Good              |
| Tenants                       | Unicredit                        |