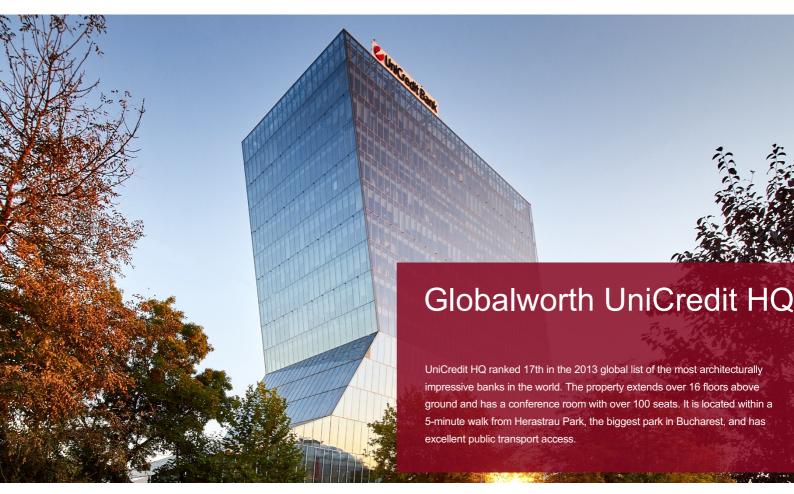

## **General considerations**

| Property Name                 | Globalworth UniCredit<br>HQ      |
|-------------------------------|----------------------------------|
| Туре                          | Office                           |
| Delivery Year                 | 2019                             |
| Address                       | 1F Expozitiei<br>Blvd,District 2 |
| Location                      | Free Press Square                |
| Floors Number                 | 2UG+GF+15F                       |
| Structure                     | Concrete Reinforced<br>Steel     |
| Office Gross Lettable<br>Area | 16.8K sqm                        |
| Parking Units                 | 146                              |
| Elevators                     | 7                                |
| HVAC System                   | 4 pipes                          |
| Public Transportation         | Subway, tram & bus               |
| Green Acreditation            | BREEAM<br>Very Good              |
| Tenants                       | Unicredit                        |