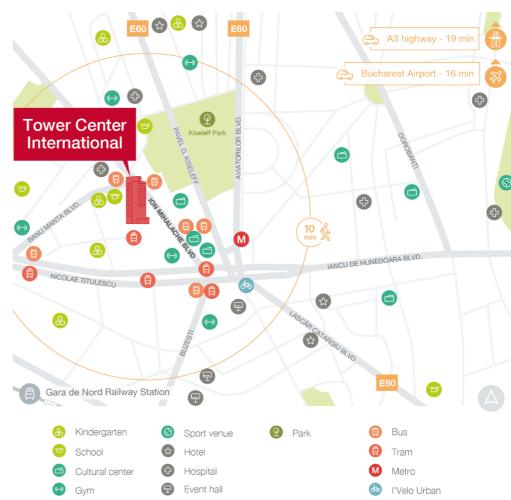

## **General considerations**

| Property Name                 | Globalworth Tower<br>Center International |
|-------------------------------|-------------------------------------------|
| Туре                          | Office                                    |
| Delivery Year                 | 2013                                      |
| Address                       | 15-17 Ion Mihalache<br>Bd.                |
| Location                      | Victoriei Square                          |
| Floors Number                 | 4UG+GF+25F                                |
| Structure                     | Concrete Reinforced<br>Steel              |
| Office Gross Lettable<br>Area | 22.5K sqm                                 |
| Parking Units                 | 180                                       |
| Elevators                     | 6+2+1                                     |
| HVAC System                   | 4 pipes                                   |
| Public Transportation         | Subway, tram & bus                        |
| Green Acreditation            | BREEAM Excellent                          |
| Tenants                       | E&Y, Cegeka,<br>Hidroelectrica            |