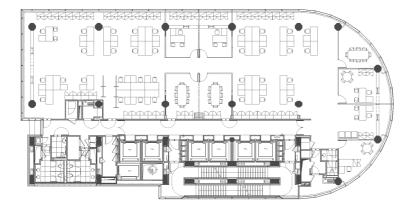

## **Typical floorplan**

840 sqm

Total GLA on the floor

Supermarket

Bank

Cafeteria

Pharmacy

BMS