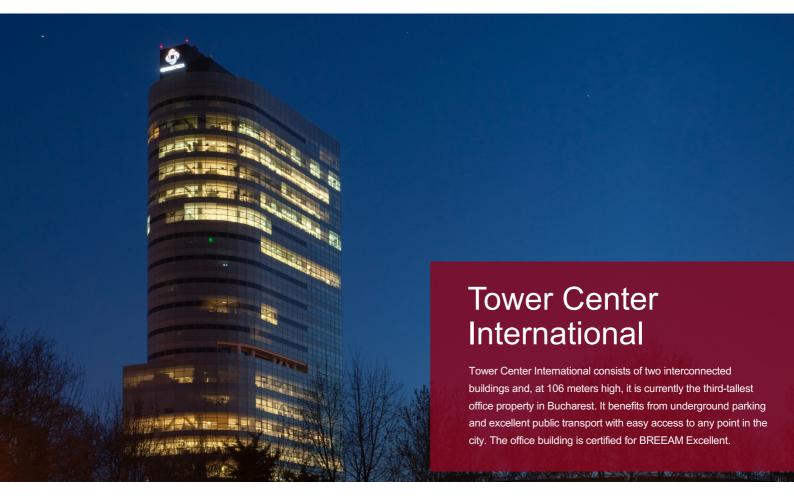

## **General considerations**

| Property Name                 | Globalworth Tower<br>Center International |
|-------------------------------|-------------------------------------------|
| Туре                          | Office                                    |
| Delivery Year                 | 2013                                      |
| Address                       | 15-17 Ion Mihalache<br>Bd.                |
| Location                      | Victoriei Square                          |
| Floors Number                 | 4UG+GF+25F                                |
| Structure                     | Concrete Reinforced<br>Steel              |
| Office Gross Lettable<br>Area | 22.5K sqm                                 |
| Parking Units                 | 180                                       |
| Elevators                     | 6+2+1                                     |
| HVAC System                   | 4 pipes                                   |
| Public Transportation         | Subway, tram & bus                        |
| Green Acreditation            | BREEAM Excellent                          |
| Tenants                       | E&Y, Cegeka,<br>Hidroelectrica            |