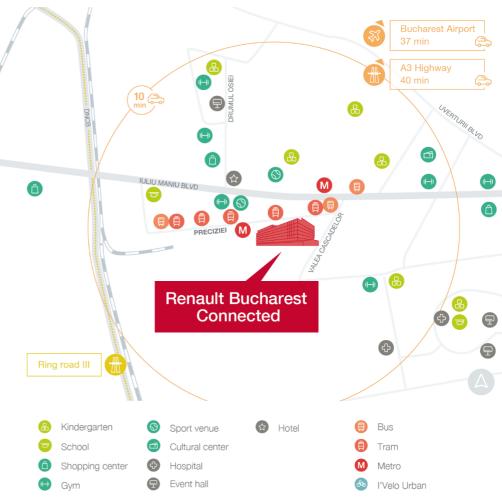

## **General considerations**

| Property Name                 | Renault Bucharest<br>Connected |
|-------------------------------|--------------------------------|
| Туре                          | Office                         |
| Delivery Year                 | 2019                           |
| Address                       | 3 G Preciziei Blvd.            |
| Location                      | Preciziei                      |
| Floors Number                 | UG+GF+7F                       |
| Structure                     | Concrete Reinforced<br>Steel   |
| Office Gross Lettable<br>Area | 42.3K sqm                      |
| Parking Units                 | 1 000                          |
| Elevators                     | 8                              |
| HVAC System                   | 4 pipes                        |
| Public Transportation         | Subway, tram & bus             |
| Green Acreditation            | BREEAM Excellent               |
| Tenants                       | Renault                        |