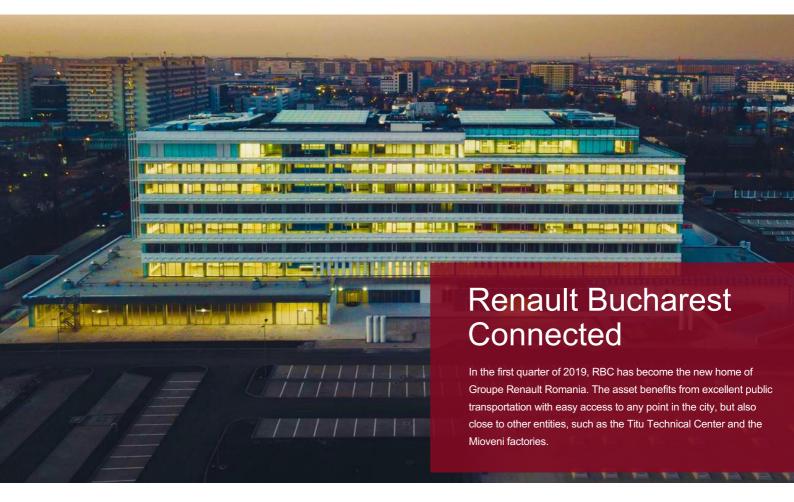

## **General considerations**

| Property Name                 | Renault Bucharest<br>Connected |
|-------------------------------|--------------------------------|
| Туре                          | Office                         |
| Delivery Year                 | 2019                           |
| Address                       | 3 G Preciziei Blvd.            |
| Location                      | Preciziei                      |
| Floors Number                 | UG+GF+7F                       |
| Structure                     | Concrete Reinforced<br>Steel   |
| Office Gross Lettable<br>Area | 42.3K sqm                      |
| Parking Units                 | 1 000                          |
| Elevators                     | 8                              |
| HVAC System                   | 4 pipes                        |
| Public Transportation         | Subway, tram & bus             |
| Green Acreditation            | BREEAM Excellent               |
| Tenants                       | Renault                        |