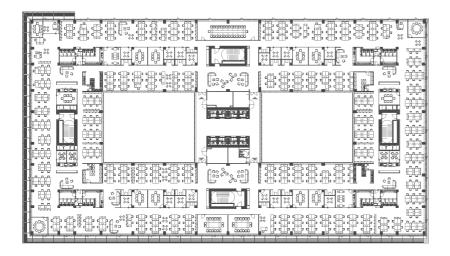

ddress                       | 3 G Preciziei Blvd.            |
| Location                      | Preciziei                      |
| Floors Number                 | UG+GF+7F                       |
| Structure                     | Concrete Reinforced<br>Steel   |
| Office Gross Lettable<br>Area | 42.3K sqm                      |
| Parking Units                 | 1 000                          |
| Elevators                     | 8                              |
| HVAC System                   | 4 pipes                        |
| Public Transportation         | Subway, tram & bus             |
| Green Acreditation            | BREEAM Excellent               |
| Tenants                       | Renault                        |





## **Typical floorplan**

4.582 sqm

Total GLA on the floor







## Canteen

Amphitheatre with a capacity of 350 seats for internal & external events



BMS

2.7m clear height

High speed elevators

Emergency generator for the vital systems and common area

Control access and video surveillance system

Smoke detectors and fire alarm system

Interior hydrants and video surveillance system