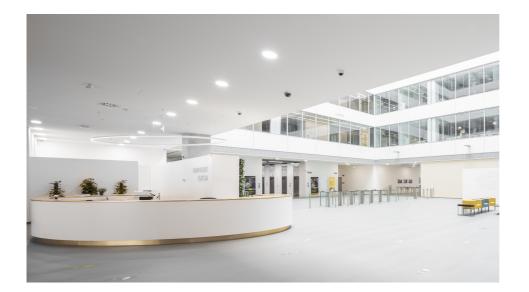

## Canteen

Amphitheatre with a capacity of 350 seats for internal & external events

BMS

2.7m clear height

High speed elevators

Emergency generator for the vital systems and common area

Control access and video surveillance system