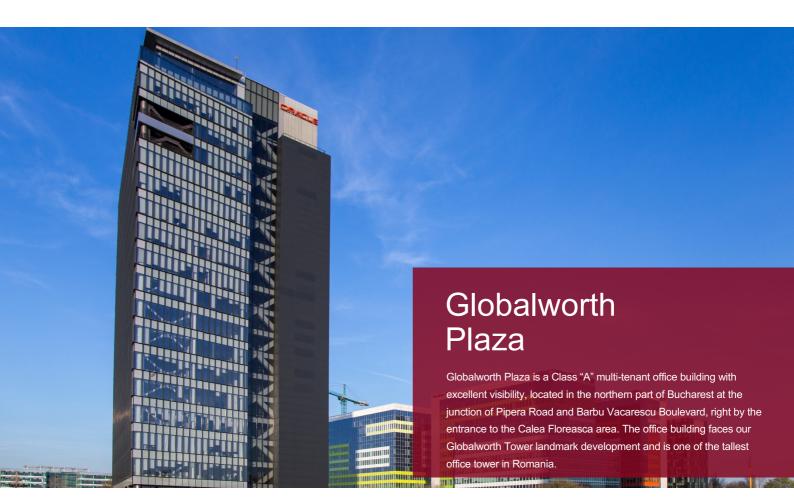

## **General considerations**

| Property Name                 | Globalworth Plaza            |
|-------------------------------|------------------------------|
| Туре                          | Office                       |
| Delivery Year                 | 2010                         |
| Address                       | 42 Pipera Road               |
| Address                       | 42 Fipera Roau               |
| Location                      | Calea Floreasca              |
| Floors Number                 | 3UG+GF+20F                   |
| Structure                     | Concrete Reinforced<br>Steel |
| Office Gross Lettable<br>Area | 24K sqm                      |
| Parking Units                 | 336                          |
| Elevators                     | 7                            |
| HVAC System                   | 4 pipes                      |
| Public Transportation         | Subway, tram & bus           |
| Green Acreditation            | BREEAM Excellent             |
| Tenants                       | Cegedim, Patria Bank         |