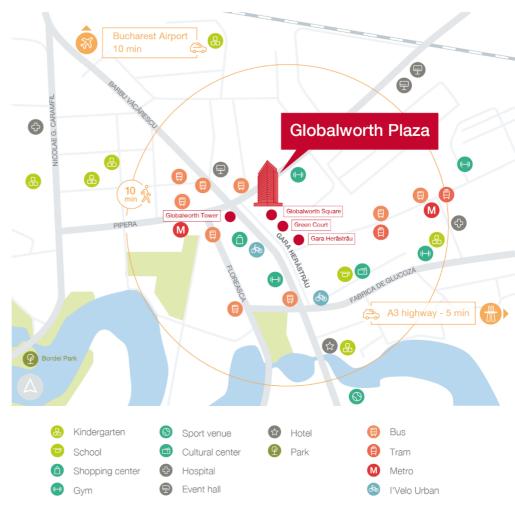

## **General considerations**

| Property Name                 | Globalworth Plaza            |
|-------------------------------|------------------------------|
| Туре                          | Office                       |
| Delivery Year                 | 2010                         |
| Address                       | 42 Pipera Road               |
| Address                       | 42 Fipera Roau               |
| Location                      | Calea Floreasca              |
| Floors Number                 | 3UG+GF+20F                   |
| Structure                     | Concrete Reinforced<br>Steel |
| Office Gross Lettable<br>Area | 24K sqm                      |
| Parking Units                 | 336                          |
| Elevators                     | 7                            |
| HVAC System                   | 4 pipes                      |
| Public Transportation         | Subway, tram & bus           |
| Green Acreditation            | BREEAM Excellent             |
| Tenants                       | Cegedim, Patria Bank         |