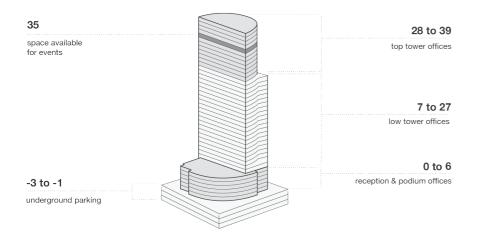

Year of completion 1999

Total GLA 46 700 sq m

Total parking places 514

Lease term 5 years

| Floor | NLA (sq m) | GLA (sq m) | Rent  | Use    | Availability |
|-------|------------|------------|-------|--------|--------------|
| 1     | 32         | 35         | TBC*  | Retail | Immediately  |
| 1     | 21         | 23         | TBC*  | Retail | Immediately  |
| 1     | 16         | 18         | TBC*  | Retail | Immediately  |
| 22    | 1129       | 1241       | 18.00 | Office | 2021 Q2/Q3   |
| 23    | 1080       | 1187       | 18.00 | Office | 2021 Q3      |
| 24    | 1079       | 1185       | 18.00 | Office | 2021 Q3      |
| 25    | 560        | 615        | 18.50 | Office | 2020 Q2/Q3   |
| 26    | 329        | 361        | 18.50 | Office | 2020 Q2/Q3   |
| 28    | 269        | 296        | 18.50 | Office | 2020 Q2/Q3   |
| 29    | 1064       | 1169       | 19.00 | Office | 2021 Q3      |
| 30    | 734        | 807        | 19.00 | Office | 2021 Q3      |
| 37    | 289        | 317        | 19.50 | Office | 2020 Q2/Q3   |
| 38    | 863        | 948        | 19.50 | Office | 2021 Q1      |