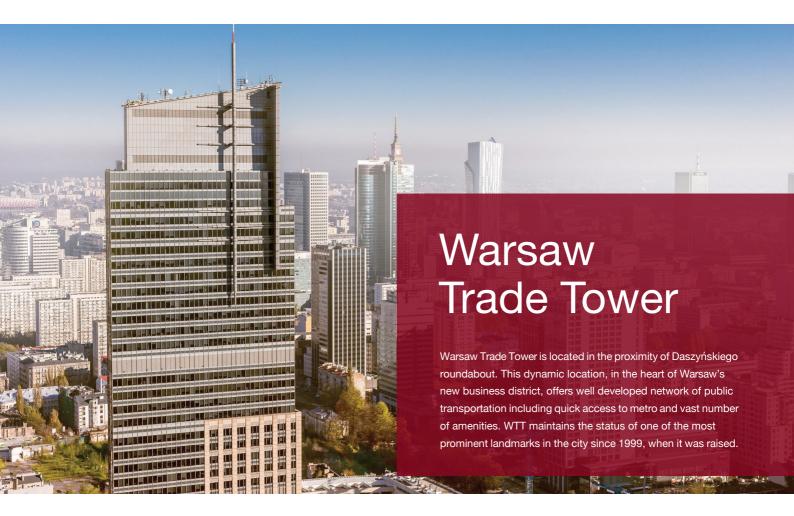

Year of completion 1999

Total GLA 46 700 sq m

Total parking places 514

## **Lease conditions**

Office headline rent 18 – 19.50 EUR/sq m/mth

201739 117111

Service charge 25 PLN/sq m/mth

Add-on factor 9.85%

Underground parking rent 150 EUR

Surface 90 EUR

Parking places ratio 1/100

Lease term 5 years





| Floor | NLA (sq m) | GLA (sq m) | Rent  | Use    | Availability |
|-------|------------|------------|-------|--------|--------------|
| 1     | 32         | 35         | TBC*  | Retail | Immediately  |
| 1     | 21         | 23         | TBC*  | Retail | Immediately  |
| 1     | 16         | 18         | TBC*  | Retail | Immediately  |
| 22    | 1129       | 1241       | 18.00 | Office | 2021 Q2/Q3   |
| 23    | 1080       | 1187       | 18.00 | Office | 2021 Q3      |
| 24