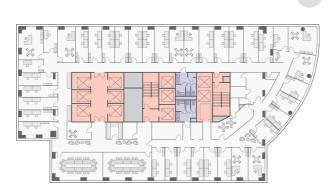

## Typical floorplan Floors 7-27

1120 sq m Total leasable area

Free us of electric cars for the tenants, available to rent anytime

Conference centre & event space on the 35th floor

Dinning room

Fitness room