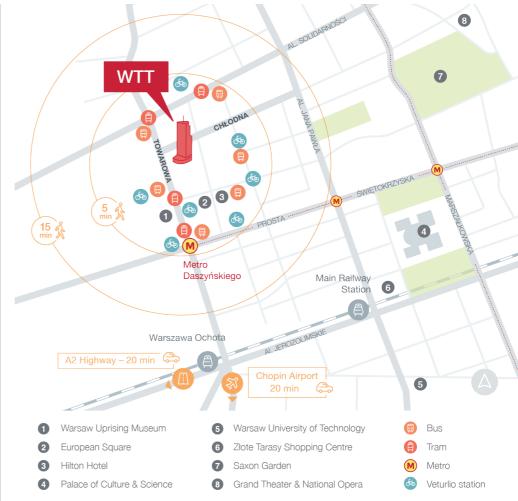

Year of completion 1999

Total GLA 46 700 sq m

Total parking places 514

## **Lease conditions**

Office headline rent 18 – 19.50 EUR/sq m/mth

201739 117111

Service charge 25 PLN/sq m/mth

Add-on factor 9.85%

Underground parking rent 150 EUR

Surface 90 EUR

Parking places ratio 1/100

Lease term 5 years





| Floor | NLA (sq m) | GLA (sq m) | Rent  | Use    | Availability |
|-------|------------|------------|-------|--------|--------------|
| 1     | 32         | 35         | TBC*  | Retail | Immediately  |
| 1     | 21         | 23         | TBC*  | Retail | Immediately  |
| 1     | 16         | 18         | TBC*  | Retail | Immediately  |
| 22    | 1129       | 1241       | 18.00 | Office | 2021 Q2/Q3   |
| 23    | 1080       | 1187       | 18.00 | Office | 2021 Q3      |
| 24    | 1079       | 1185       | 18.00 | Office | 2021 Q3      |
| 25    | 560        | 615        | 18.50 | Office | 2020 Q2/Q3   |
| 26    | 329        | 361        | 18.50 | Office | 2020 Q2/Q3   |
| 28    | 269        | 296        | 18.50 | Office | 2020 Q2/Q3   |
| 29    | 1064       | 1169       | 19.00 | Offi