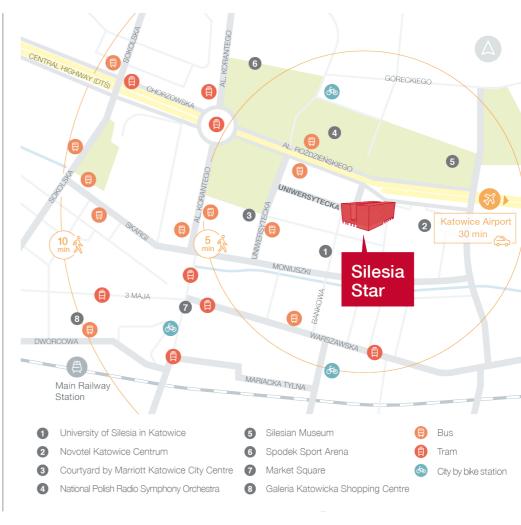

| Floor   | NLA (sq m) | GLA (sq m) | Rent  | Use    | Availability |
|---------|------------|------------|-------|--------|--------------|
| Buildin | g l        |            |       |        |              |
| 0       | 180        | 200        | 12.50 | Retail | Х            |
| 5       | 1413       | 1502       | 13.25 | Office | 01.01.2021   |
| 5       | 171        | 182        | 13.25 | Office | Х            |
| Buildin | g II       |            |       |        |              |
| 0       | 457        | 486        | 12.50 | Retail | Х            |
| 2       | 250        | 265        | 13.25 | Office | Х            |