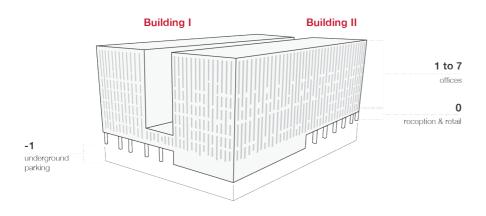

## globalworth $\varphi \varphi \varphi$

| Year of completion   | 2014/2015   |
|----------------------|-------------|
| Total GLA            | 30 086 sq m |
| Total parking places | 222         |