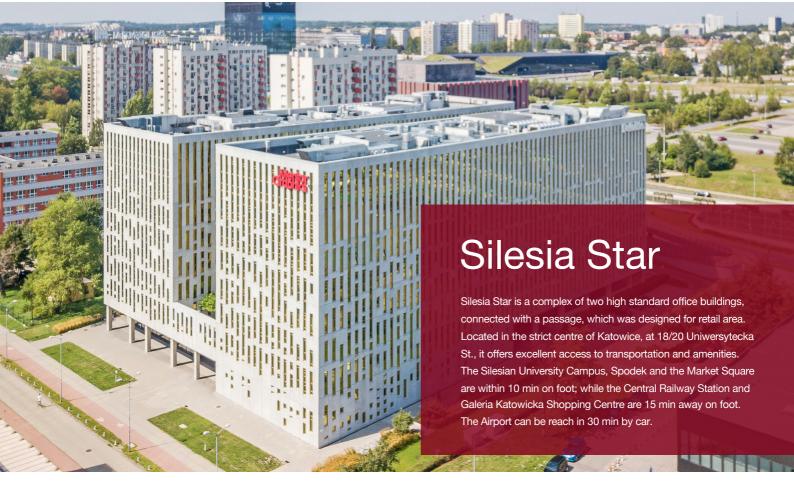

## globalworth $\varphi \varphi \varphi$

| Year of completion   | 2014/2015   |
|----------------------|-------------|
| Total GLA            | 30 086 sq m |
| Total parking places | 222         |