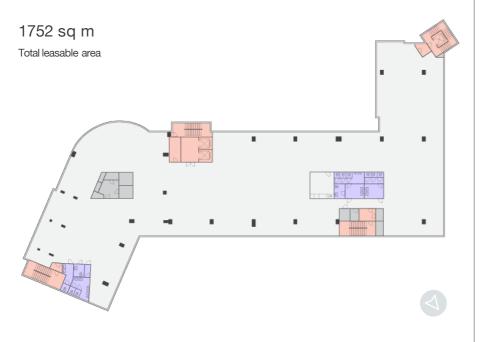

## Typical floorplan

Close to Powiśle Railway Station

| Floor | NLA (sq m) | GLA (sq m) | Rent  | Use    | Availability |
|-------|------------|------------|-------|--------|--------------|
| 3     | 526        | 561        | 16.50 | Office | Immediately  |
| 5     | 454        | 485        | 16.50 | Office | Immediately  |