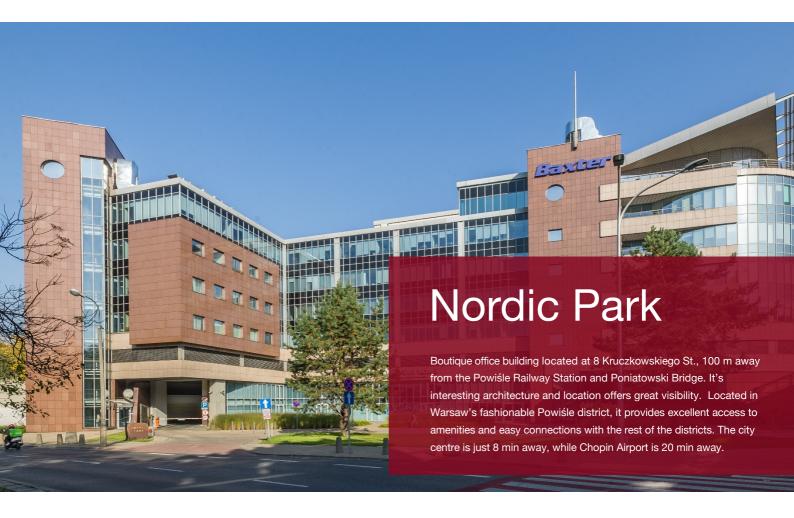

Sheraton Grand Warsaw

Copernicus Science Centre

Park Na Książęcej

Year of completion 2000

Total GLA 8700 sq m

Total parking places 206

Lease term 5 years

Saxon Gardens

National Stadium

Palace of Culture & Science

Tram

Veturlio station

Veturilo station nearby

Grocery stores and restarurants nearby

Close to Powiśle Railway Station

| Floor | NLA (sq m) | GLA (sq m) | Rent  | Use    | Availability |
|-------|------------|------------|-------|--------|--------------|
| 3     | 526        | 561        | 16.50 | Office | Immediately  |
| 5     | 454        | 485        | 16.50 | Office | Immediately  |