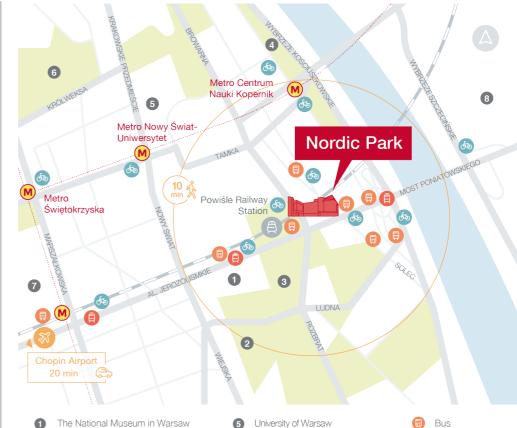

Lease term 5 years

Saxon Gardens

National Stadium

Palace of Culture & Science

Tram

Veturlio station

Veturilo station nearby

Grocery stores and restarurants nearby

Close to Powiśle Railway Station

| Floor | NLA (sq m) | GLA (sq m) | Rent  | Use    | Availability |
|-------|------------|------------|-------|--------|--------------|
| 3     | 526        | 561        | 16.50 | Office | Immediately  |
| 5     | 454        | 485        | 16.50 | Office | Immediately  |