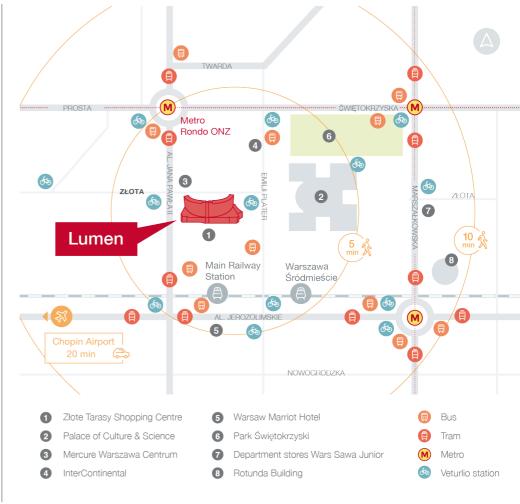

### Lumen

172 S.S

Located in 59 Złota St., Lumen is part of Złote Tarasy, a commercial and office complex. Lumen is located in the strict Warsaw's city centre, just opposite Palace of Culture & Science and in close proximity to the Main Railway Station. Thanks to it's prime location, it offers excellent network of public transportation and a great number of amenities.

# globalworth $\varphi \varphi \varphi$

Filip Krasiński +48 664 348 615 filip.krasinski@globalworth.pl

Veturilo station located near the building

Showers and parking spaces for cyclists

The building is connected to the shopping center Złote Tarasy