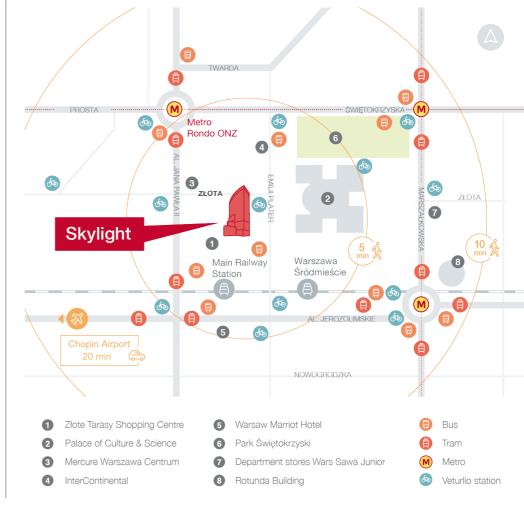

# Skylight

ALL COLON

Located in 59 Złota St., Skylight is part of Złote Tarasy, a commercial and office complex. Skylight is located in the strict Warsaw's city centre, just opposite Palace of Culture & Science and in close proximity to the Main Railway Station. Thanks to it's prime location, it offers excellent network of public transportation and a great number of amenities.