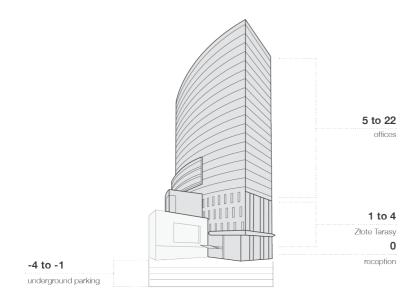

| Year of completion   | 2007        |
|----------------------|-------------|
| Total GLA            | 23 300 sq m |
| Total parking places | 1600        |