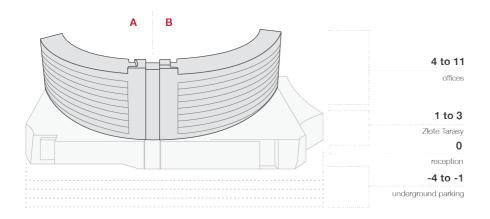

is located in the strict Warsaw's city centre, just opposite Palace of Culture & Science and in close proximity to the Main Railway Station. Thanks to it's prime location, it offers excellent network of public transportation and a great number of amenities.

COLC.

| Year of completion   | 2007        |
|----------------------|-------------|
| Total GLA            | 24 800 sq m |
| Total parking places | 1600        |

#### Lease conditions

| Office headline rent     | 22.00 EUR/sq m/mth |
|--------------------------|--------------------|
| Service charge           | 25 PLN/sq m/mth    |
| Add-on factor            | 6.00%              |
| Underground parking rent | 180 EUR            |
| Parking places ratio     | 1/90               |
| Lease term               | 5 years            |





| Floor      | NLA (sq m) | GLA (sq m) | Rent  | Use    | Availability |  |
|------------|------------|------------|-------|--------|--------------|--|
| Building A |            |            |       |        |              |  |
| 5          | 464        | 561        | 16.50 | Office | Immediately  |  |
| 6          | 245        | 485        | 16.50 | Office | March 2020   |  |
| 8          | 814        | 862        | 16.50 | Office | Immediately  |  |
| Buildin    | g B        |            |       |        |              |  |
| 4          | 778        | 824        | 16.50 | Office | Immediately  |  |
| 8          | 1344       | 1424       | 16.50 | Office | March 2020   |  |

### Typical floorplan

2900 sq m net leasable area (NLA)



# globalworth $\varphi \varphi \varphi$

Filip Krasiń