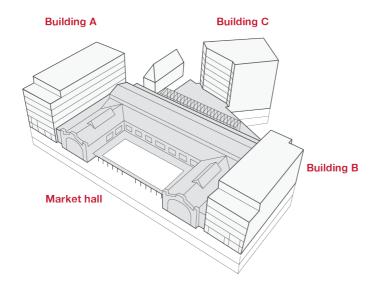

## Typical floorplan

4087 sq m

Total leasable area

Buildings connected with Hala Koszyki

Parking spaces for bicycles

Showers for cyclists

ATM

Numerous restaurants, cafes and shops