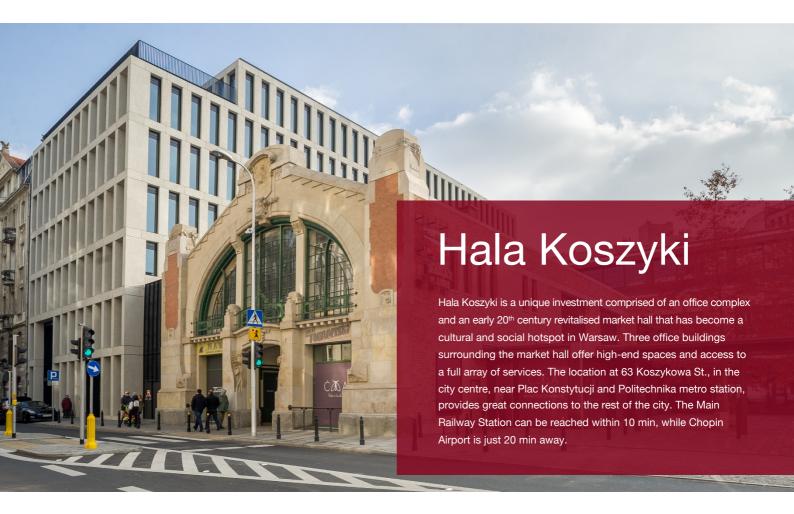

Year of completion 2016

Total GLA 15 000 sq m

Total parking places 204

## Lease conditions

Office headline rent 16.00 EUR/sq m/mth

Service charge 29.50 PLN/sq m/mth

Add-on factor 7.24%

Underground 100-250 EUR

parking rent

Parking places ratio 1/175

Lease term 5 years



- Warsaw University of Technology
- 2 Hotel Rialto
- 3 Polonia Theatre
- 4 H15 Boutique Hotel
- 5 Luna Cinema
- 6 Marty Filipiuk Park
- Ujazdowski Park
- Palace of Culture & Science
- Bus
- Tram
- Metro
- Veturlio station



| Floor      | NLA (sq m) | GLA (sq m) | Rent  | Use    | Availability |
|------------|------------|------------|-------|--------|--------------|
| Building C |            |            |       |        |              |
| 1          | 593        | 636        | 16.00 | Office | Immediately  |