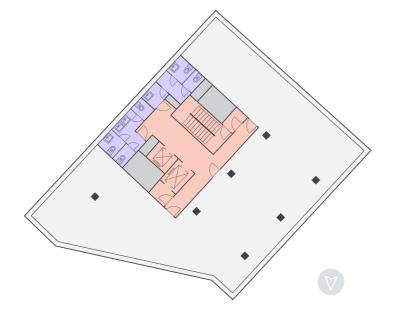

## Typical floorplan

4087 sq m

Total leasable area

Buildings connected with Hala Koszyki

Parking spaces for bicycles

Showers for cyclists

ATM

Numerous restaurants, cafes and shops