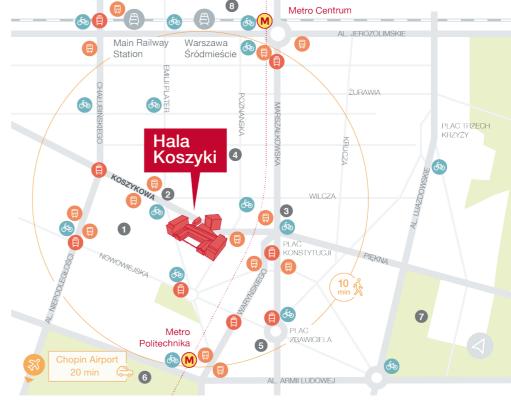

- Warsaw University of Technology
- 2 Hotel Rialto
- 3 Polonia Theatre
- 4 H15 Boutique Hotel
- 5 Luna Cinema
- 6 Marty Filipiuk Park
- Ujazdowski Park
- Palace of Culture & Science
- Bus
- Tram
- Metro
- Veturlio station