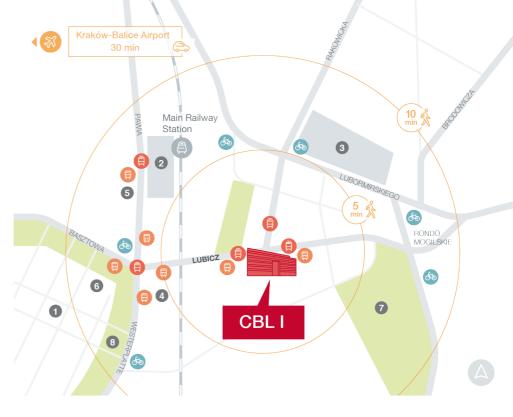

- 1 Old Town
- 2 Galeria Krakowska Shopping Mall
- 3 Kraków University of Economics
- 4 Hotel Europejski
- 5 Hotel Mercure Kraków Stare Miasto
  - LI OL LIT
- Juliusz Słowacki Theatre
- Botanic Garden of the Jagiellonian University
- 8 Planty Park

- Old Town
- Galeria Krakowska Shopping Mall
- Kraków University of Economics
- Hotel Europejski
- Hotel Mercure Kraków Stare Miasto
- Juliusz Słowacki Theatre

  - Botanic Garden of the Jagiellonian University
- Planty Park

Tram

Wavelo station

Bike racks

Locker rooms with showers for cyclists

Canteen

Coffee stand

Convenience shop

Medical clinic