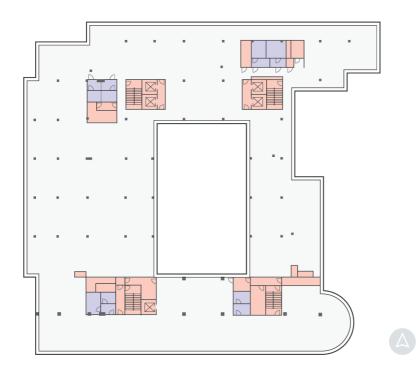

under construction

Total GLA 19 400 sq m

Total parking places 240

#### Lease conditions

Office headline rent 15.50 EUR/sq m/mth

Service charge TBC

Add-on factor 7.73%

Underground 100 EUR

parking rent

Parking places ratio 1/75

Lease term 5 years minimum



- 1 Old Town
- 2 Galeria Krakowska Shopping Mall
- 3 Kraków University of Economics
- 4 Hotel Europejski
- 5 Hotel Mercure Kraków Stare Miasto
  - LI OL LIT
- Juliusz Słowacki Theatre
- Botanic Garden of the Jagiellonian University
- 8 Planty Park





Wavelo station



| Floor | NLA (sq m) | GLA (sq m) | Rent  | Use    | Availability |
|-------|------------|------------|-------|--------|--------------|
| 5     | 2604       | 2805       | 15.50 | Office | 2020 Q2      |

## **Floorplan**

## 2805 sq m GLA

Total leasable area





Bike racks

Locker roooms with showers for cyclists

Canteen

Coffee stand

Convenience shop

Medical clinic

Conference center



BREEAM level "Very Good"

**BMS** 

24h security and CCTV

Access control system

Modern telecom system

Suspended ceilings

Raised floors

Open space offering full flexibility of interior design

Air conditioning with individual control



# globalworth $\varphi \varphi \varphi$



Year of completion 2009

Total GLA 5900 sq m

76 Total parking places

### **Lease conditions**

Office headline rent 15.00 EUR/sq m/mth

Service charge 16.96 PLN/sq m/mth

Add-on factor 3.45%

Underground 100 EUR

parking rent

Parking places ratio 1/75

Lease term 5 years minimum



- Old Town
- Galeria Krakowska Shopping Mall
- Kraków University of Economics
- Hotel Europejsk