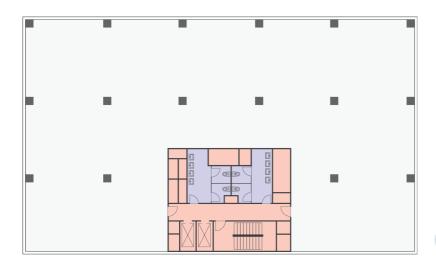

## **Floorplan**

## 2805 sq m GLA

Total leasable area

Bike racks

Locker roooms with showers for cyclists

Canteen

Coffee stand

Convenience shop

Medical clinic