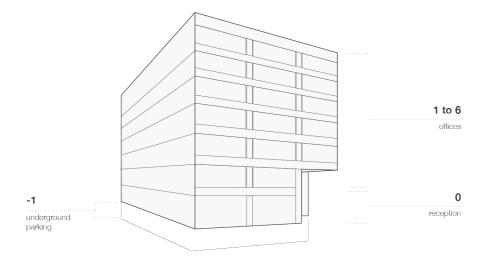

Year of completion\* 2000

\*superstructure - under construction

Total GLA 19 400 sq m

Total parking places 240