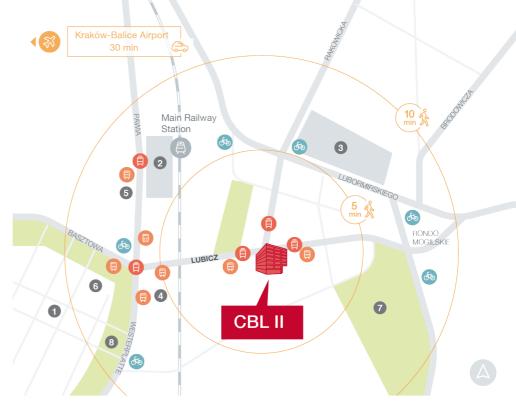

- 1 Old Town
- 2 Galeria Krakowska Shopping Mall
- 3 Kraków University of Economics
- 4 Hotel Europejski
- 5 Hotel Mercure Kraków Stare Miasto
  - LI OL LIT
- Juliusz Słowacki Theatre
- Botanic Garden of the Jagiellonian University
- 8 Planty Park

- Old Town
- Galeria Krakowska Shopping Mall
- Kraków University of Economics
- Hotel Europejski
- Hotel Mercure Kraków Stare Miasto
- Juliusz Słowacki Theatre

  - Botanic Garden of the Jagiellonian University
- Planty Park