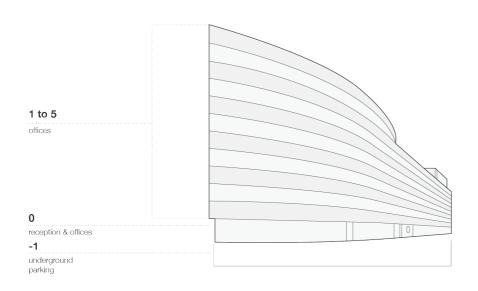

Year of completion 2000

Total GLA 6610 sq m

230 Total parking places

## **Lease conditions**

Office headline rent 11.50 EUR/sq m/mth

Service charge 17.95 PLN/sq m/mth

Add-on factor 3.57%

Underground 60 EUR

parking rent

45 EUR Outside parking rent

Parking places ratio 1/35

Lease term 5 years



- Hotel Czerniewski
- Stawami Cietrzewia Park
- Castorama
- Centrum Łopuszańska 22 Shopping Centre
- Szczęśliwicki Park
- Atrium Reduta Shopping Centre
- Blue City Shopping Centre
- Bus



Veturlio station



| Floor | NLA (sq m) | GLA (sq m) | Rent  | Availability |
|-------|------------|------------|-------|--------------|
| 0     | 155        | 160        | 11.50 | Immediately  |
| 1     | 332        | 334        | 11.50 | Immediately  |

## Typical floorplan

1169 sq m

Total leasable area







Canteen

Parking for bicycles

Fitness club nearby

Hotel nearby



BMS

24h security

Suspended ceilings

Openable windows

Fiber optics