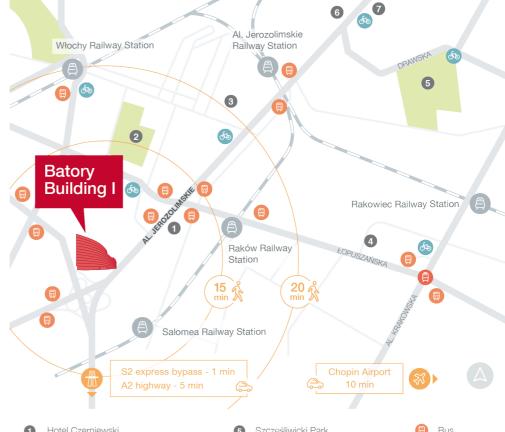

Lease term 5 years

- Hotel Czerniewski
- Stawami Cietrzewia Park
- Castorama
- Centrum Łopuszańska 22 Shopping Centre
- Szczęśliwicki Park
- Atrium Reduta Shopping Centre
- Blue City Shopping Centre
- Bus