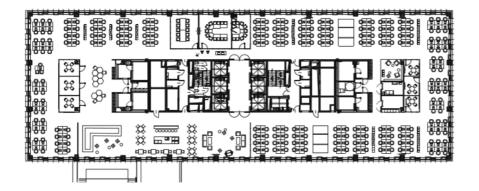

### Typical floorplan of Building A

1 726 sq m Total GLA on the floor

globalworth  $\varphi \varphi \varphi$ 

Julie Archambault +48 882 433 752 julie.archambault@globalworth.pl

Disclaimer: The Building Particulars are for information purposes only and do not constitute any part of a binding offer or contract.