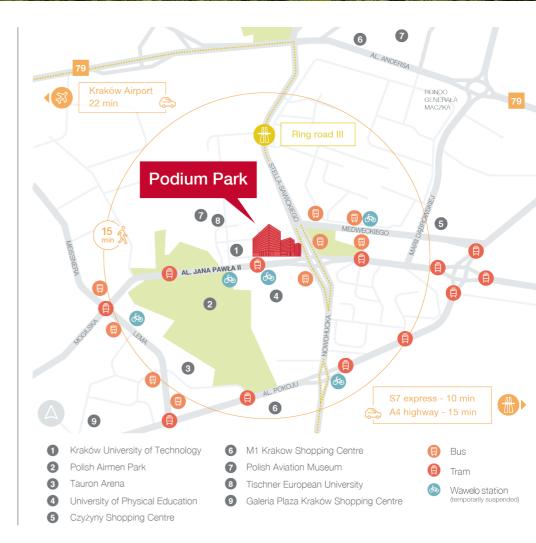

## **Podium Park Building A**

Podium Park is distinguished by its excellent location at the junction of Jana Pawła II Avenue and Izydora Stella-Sawickiego Street, in a dynamically developing district of the city, in the vicinity of the Kraków University of Technology and numerous public transport stops.