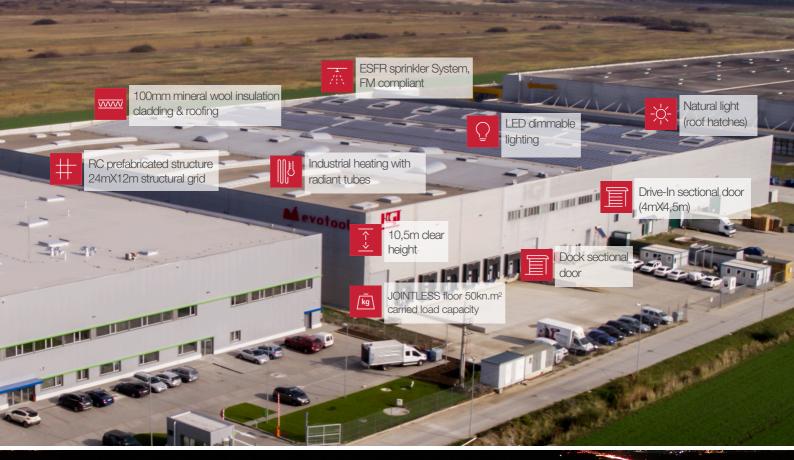

## General considerations

| Property Name              | Timisoara Industrial<br>Park I                                                          |
|----------------------------|-----------------------------------------------------------------------------------------|
| Туре                       | Industrial                                                                              |
| Delivery Year              | 2011 / 2015 / 2018 /<br>2019                                                            |
| Address                    | DJ 691, km 8 + 775,<br>right, Giarmata, Timis<br>County                                 |
| Location                   | Timisoara                                                                               |
| Layout                     | GF+1F                                                                                   |
| Site size                  | 26.5 hectares                                                                           |
| GLA                        | 103.4K sqm                                                                              |
| Future GLA                 | 28.5K sqm                                                                               |
| Standing facilities        | 4                                                                                       |
| Green certified facilities | Valeo / Elster<br>(Honeywell)<br>BREEAM Very Good                                       |
| Tenants                    | Continental, Valeo,<br>Elster Rometrics<br>(Honeywell), Litens<br>Automotive, Coca Cola |