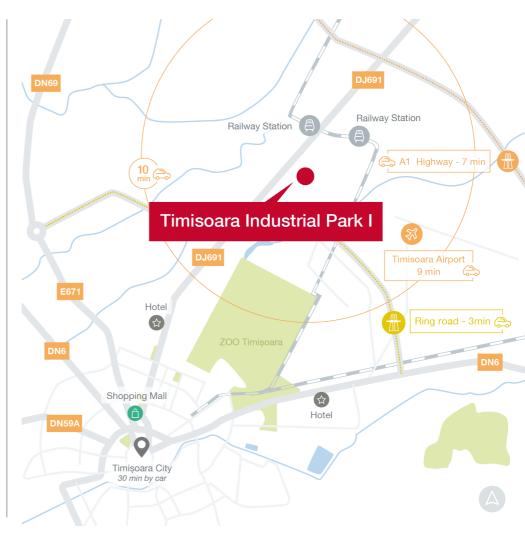

## General considerations

| Property Name              | Timisoara Industrial<br>Park I                                                          |
|----------------------------|-----------------------------------------------------------------------------------------|
| Туре                       | Industrial                                                                              |
| Delivery Year              | 2011 / 2015 / 2018 /<br>2019                                                            |
| Address                    | DJ 691, km 8 + 775,<br>right, Giarmata, Timis<br>County                                 |
| Location                   | Timisoara                                                                               |
| Layout                     | GF+1F                                                                                   |
| Site size                  | 26.5 hectares                                                                           |
| GLA                        | 103.4K sqm                                                                              |
| Future GLA                 | 28.5K sqm                                                                               |
| Standing facilities        | 4                                                                                       |
| Green certified facilities | Valeo / Elster<br>(Honeywell)<br>BREEAM Very Good                                       |
| Tenants                    | Continental, Valeo,<br>Elster Rometrics<br>(Honeywell), Litens<br>Automotive, Coca Cola |