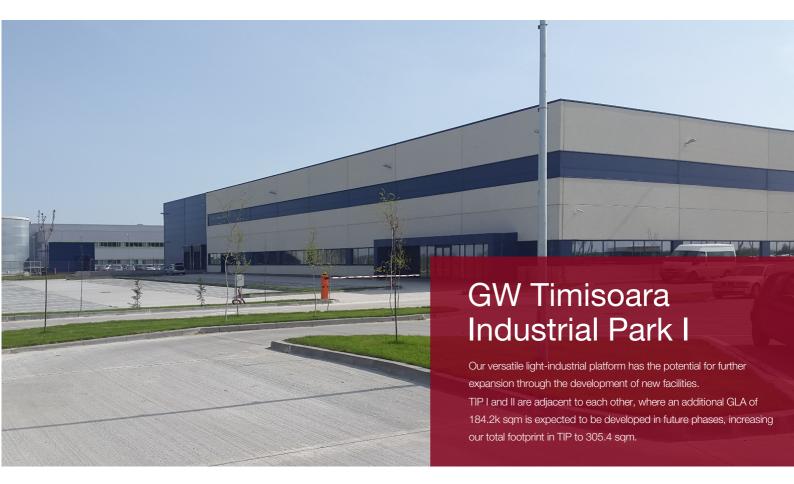

## General considerations

| Property Name              | Timisoara Industrial<br>Park I                                                          |
|----------------------------|-----------------------------------------------------------------------------------------|
| Туре                       | Industrial                                                                              |
| Delivery Year              | 2011 / 2015 / 2018 /<br>2019                                                            |
| Address                    | DJ 691, km 8 + 775,<br>right, Giarmata, Timis<br>County                                 |
| Location                   | Timisoara                                                                               |
| Layout                     | GF+1F                                                                                   |
| Site size                  | 26.5 hectares                                                                           |
| GLA                        | 103.4K sqm                                                                              |
| Future GLA                 | 28.5K sqm                                                                               |
| Standing facilities        | 4                                                                                       |
| Green certified facilities | Valeo / Elster<br>(Honeywell)<br>BREEAM Very Good                                       |
| Tenants                    | Continental, Valeo,<br>Elster Rometrics<br>(Honeywell), Litens<br>Automotive, Coca Cola |