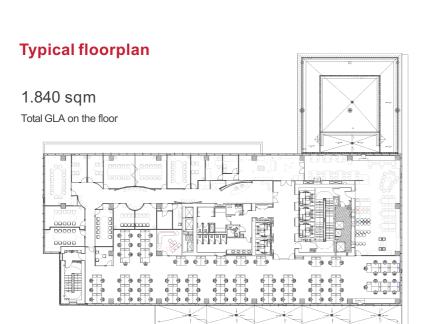

## **General considerations**

|                               | Globalworth Green            |
|-------------------------------|------------------------------|
| Property Name                 | Court B                      |
| Туре                          | Office                       |
| Delivery Year                 | 2015                         |
| Address                       | 4D Gara Herastrau St.        |
| Location                      | Calea Floreasca              |
| Floors Number                 | 3UG+GF+11F                   |
| Structure                     | Concrete Reinforced<br>Steel |
| Office Gross Lettable<br>Area | 18.5K sqm                    |
| Parking Units                 | 310                          |
| Elevators                     | 5                            |
| HVAC System                   | 4 pipes                      |
| Public Transportation         | Subway, tram & bus           |
| Green Acreditation            | LEED<br>Gold Certification   |
|                               |                              |