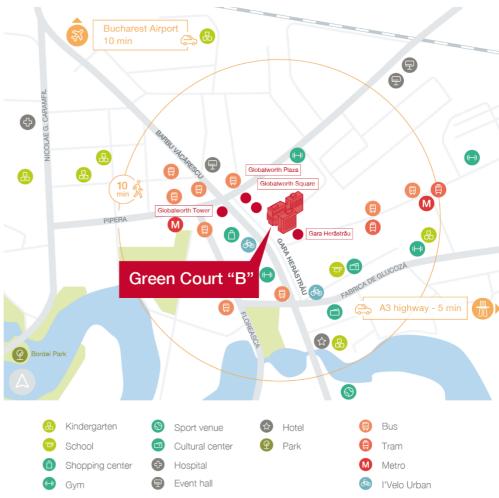

## **General considerations**

|                               | Globalworth Green            |
|-------------------------------|------------------------------|
| Property Name                 | Court B                      |
| Туре                          | Office                       |
| Delivery Year                 | 2015                         |
| Address                       | 4D Gara Herastrau St.        |
| Location                      | Calea Floreasca              |
| Floors Number                 | 3UG+GF+11F                   |
| Structure                     | Concrete Reinforced<br>Steel |
| Office Gross Lettable<br>Area | 18.5K sqm                    |
| Parking Units                 | 310                          |
| Elevators                     | 5                            |
| HVAC System                   | 4 pipes                      |
| Public Transportation         | Subway, tram & bus           |
| Green Acreditation            | LEED<br>Gold Certification   |
|                               |                              |