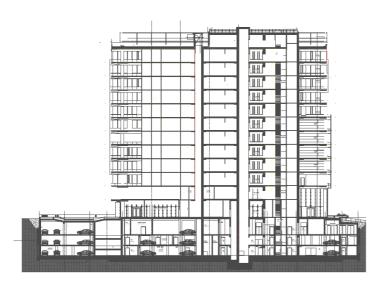

## **General considerations**

|                               | Globalworth Green            |
|-------------------------------|------------------------------|
| Property Name                 | Court B                      |
| Туре                          | Office                       |
| Delivery Year                 | 2015                         |
| Address                       | 4D Gara Herastrau St.        |
| Location                      | Calea Floreasca              |
| Floors Number                 | 3UG+GF+11F                   |
| Structure                     | Concrete Reinforced<br>Steel |
| Office Gross Lettable<br>Area | 18.5K sqm                    |
| Parking Units                 | 310                          |
| Elevators                     | 5                            |
| HVAC System                   | 4 pipes                      |
| Public Transportation         | Subway, tram & bus           |
| Green Acreditation            | LEED<br>Gold Certification   |
|                               |                              |