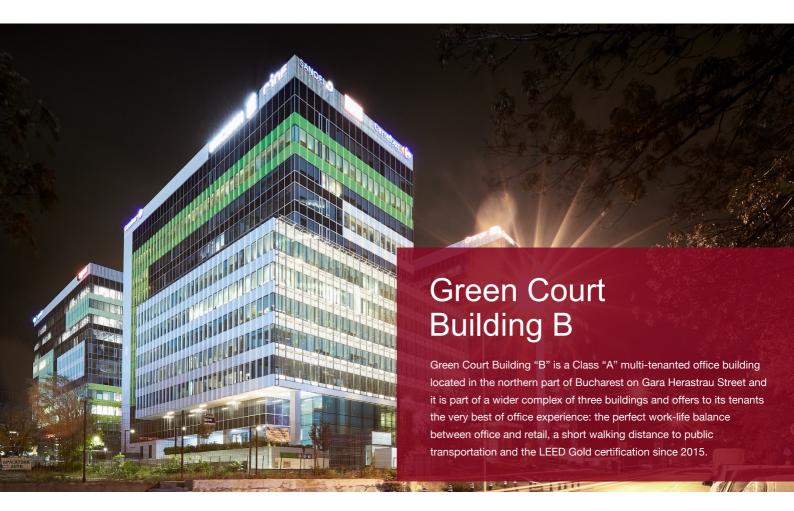

## **General considerations**

|                               | Globalworth Green            |
|-------------------------------|------------------------------|
| Property Name                 | Court B                      |
| Туре                          | Office                       |
| Delivery Year                 | 2015                         |
| Address                       | 4D Gara Herastrau St.        |
| Location                      | Calea Floreasca              |
| Floors Number                 | 3UG+GF+11F                   |
| Structure                     | Concrete Reinforced<br>Steel |
| Office Gross Lettable<br>Area | 18.5K sqm                    |
| Parking Units                 | 310                          |
| Elevators                     | 5                            |
| HVAC System                   | 4 pipes                      |
| Public Transportation         | Subway, tram & bus           |
| Green Acreditation            | LEED<br>Gold Certification   |
|                               |                              |