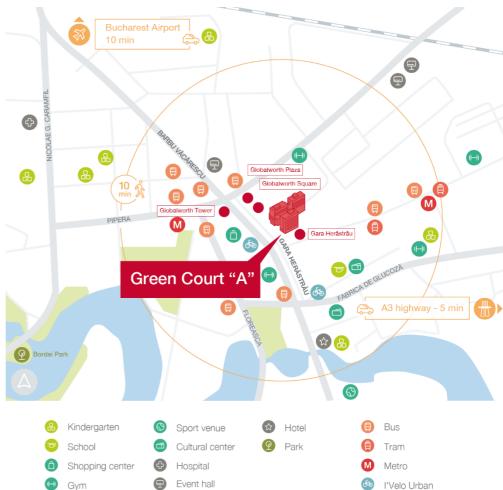

## **General considerations**

| Property Name                 | Globalworth Green<br>Court A |
|-------------------------------|------------------------------|
| Туре                          | Office                       |
| Delivery Year                 | 2014                         |
| Address                       | 4D Gara Herastrau St.        |
| Location                      | Calea Floreasca              |
| Floors Number                 | 3UG+GF+11F                   |
| Structure                     | Concrete Reinforced<br>Steel |
| Office Gross Lettable<br>Area | 19.6K sqm                    |
| Parking Units                 | 262                          |
| Elevators                     | 5                            |
| HVAC System                   | 4 pipes                      |
| Public Transportation         | Subway, tram & bus           |
| Green Acreditation            | LEED Gold<br>Certification   |
| Tenants                       | Orange, CITR,<br>Schneider   |