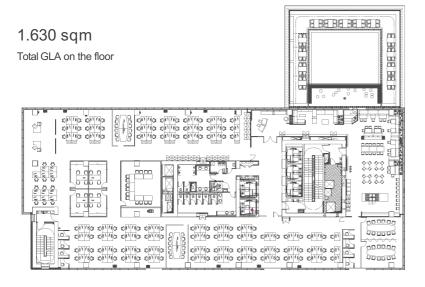

## **Typical floorplan**

Supermarket

Canteen

Restaurant

Coffee Shop

**Shopping Mall** 

Hairdresser

BMS