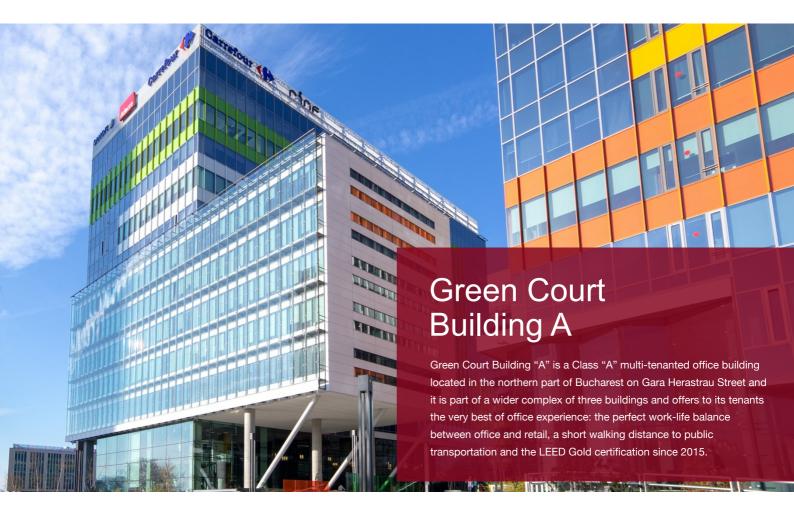

## **General considerations**

| Property Name                 | Globalworth Green<br>Court A |
|-------------------------------|------------------------------|
| Туре                          | Office                       |
| Delivery Year                 | 2014                         |
| Address                       | 4D Gara Herastrau St.        |
| Location                      | Calea Floreasca              |
| Floors Number                 | 3UG+GF+11F                   |
| Structure                     | Concrete Reinforced<br>Steel |
| Office Gross Lettable<br>Area | 19.6K sqm                    |
| Parking Units                 | 262                          |
| Elevators                     | 5                            |
| HVAC System                   | 4 pipes                      |
| Public Transportation         | Subway, tram & bus           |
| Green Acreditation            | LEED Gold<br>Certification   |
| Tenants                       | Orange, CITR,<br>Schneider   |