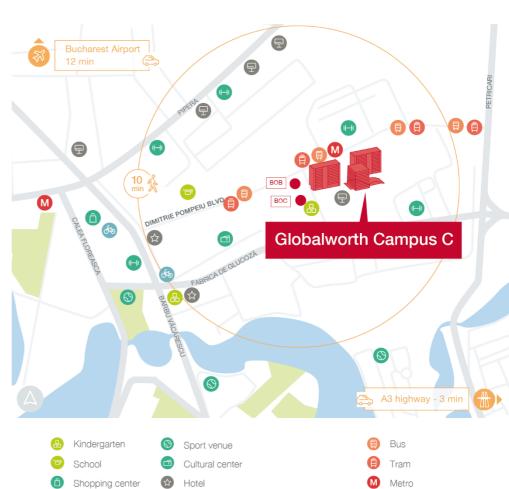

## **General considerations**

| Property Name                 | Globalworth Campus C          |
|-------------------------------|-------------------------------|
| Туре                          | Office                        |
| Delivery Year                 | 2019                          |
| Address                       | 4-6 Dimitrie Pompeiu<br>Blvd. |
| Location                      | Dimitrie Pompeiu              |
| Floors Number                 | 2UG+GF+14f                    |
| Structure                     | Concrete Reinforced<br>Steel  |
| Office Gross Lettable<br>Area | 32.5K sqm                     |
| Parking Units                 | 760                           |
| Elevators                     | 8                             |
| HVAC System                   | 4 pipes                       |
| Public Transportation         | Subway, tram & bus            |
|                               |                               |

**BREEAM** 

Bank

Allianz Tiriac, Unicredit

Green Acreditation

**Tenants** 

l'Velo Urban

Event hall