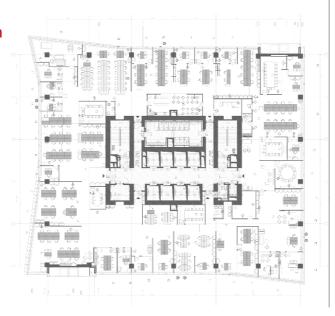

## **Typical floorplan**

2.200 sqm
Total GLA on the floor

Supermarket

Canteen

Cafeteria

Conference Center

Gym

BMS