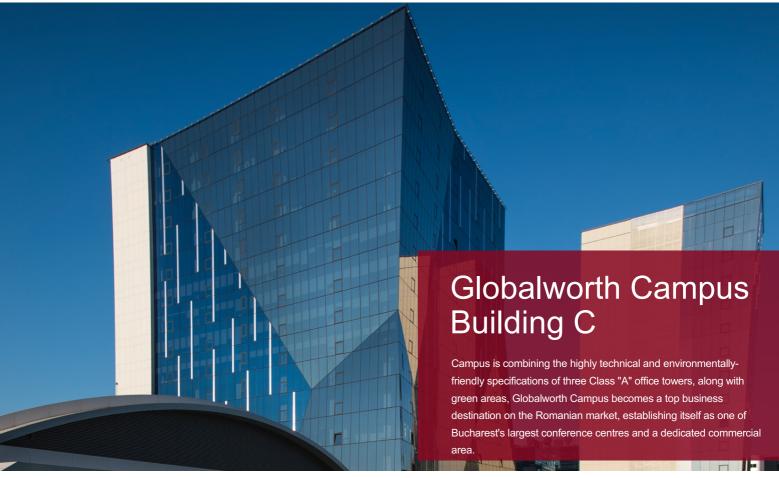

## **General considerations**

| Property Name                 | Globalworth Campus C          |
|-------------------------------|-------------------------------|
| Туре                          | Office                        |
| Delivery Year                 | 2019                          |
| Address                       | 4-6 Dimitrie Pompeiu<br>Blvd. |
| Location                      | Dimitrie Pompeiu              |
| Floors Number                 | 2UG+GF+14f                    |
| Structure                     | Concrete Reinforced<br>Steel  |
| Office Gross Lettable<br>Area | 32.5K sqm                     |
| Parking Units                 | 760                           |
| Elevators                     | 8                             |
| HVAC System                   | 4 pipes                       |
| Public Transportation         | Subway, tram & bus            |
|                               |                               |