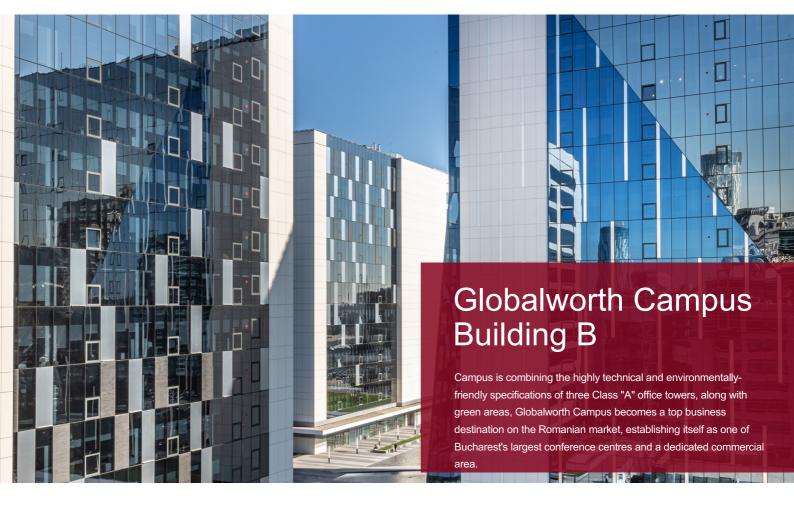

## **General considerations**

| Property Name                 | Globalworth Campus B          |
|-------------------------------|-------------------------------|
| Туре                          | Office                        |
| Delivery Year                 | 2018                          |
| Address                       | 4-6 Dimitrie Pompeiu<br>Blvd. |
| Location                      | Dimitrie Pompeiu              |
| Floors Number                 | 2UG+GF+12f                    |
| Structure                     | Concrete Reinforced<br>Steel  |
| Office Gross Lettable<br>Area | 29K sqm                       |
| Parking Units                 | 760                           |
| Elevators                     | 6                             |
| HVAC System                   | 4 pipes                       |
| Public Transportation         | Subway, tram & bus            |