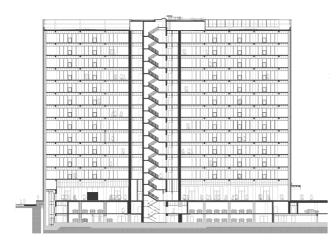

#### **General considerations**

| Property Name                 | Globalworth Campus A          |
|-------------------------------|-------------------------------|
| Туре                          | Office                        |
| Delivery Year                 | 2017                          |
| Address                       | 4-6 Dimitrie Pompeiu<br>Blvd. |
| Location                      | Dimitrie Pompeiu              |
| Floors Number                 | 2UG+GF+12f                    |
| Structure                     | Concrete Reinforced<br>Steel  |
| Office Gross Lettable<br>Area | 29K sqm                       |
| Parking Units                 | 760                           |
| Elevators                     | 6                             |
| HVAC System                   | 4 pipes                       |
| Public Transportation         | Subway, tram & bus            |
| Green Acreditation            | BREEAM                        |
| Tenants                       | Amazon, Mindspace,<br>Garrett |

### **Typical floorplan**

#### 2.200 sqm

Total GLA on the floor