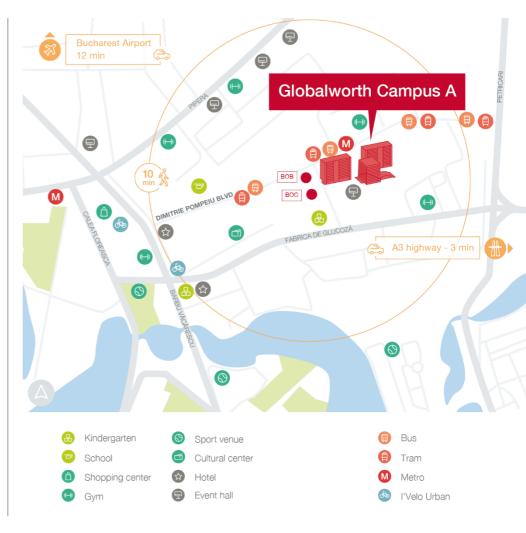

#### **General considerations**

| Property Name                 | Globalworth Campus A          |
|-------------------------------|-------------------------------|
| Туре                          | Office                        |
| Delivery Year                 | 2017                          |
| Address                       | 4-6 Dimitrie Pompeiu<br>Blvd. |
| Location                      | Dimitrie Pompeiu              |
| Floors Number                 | 2UG+GF+12f                    |
| Structure                     | Concrete Reinforced<br>Steel  |
| Office Gross Lettable<br>Area | 29K sqm                       |
| Parking Units                 | 760                           |
| Elevators                     | 6                             |
| HVAC System                   | 4 pipes                       |
| Public Transportation         | Subway, tram & bus            |
| Green Acreditation            | BREEAM                        |
| Tenants                       | Amazon, Mindspace,<br>Garrett |