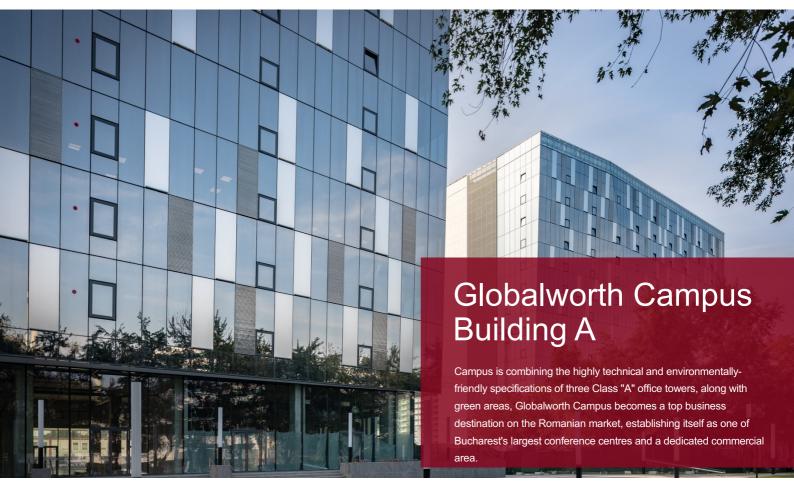

#### **General considerations**

| Property Name                 | Globalworth Campus A          |
|-------------------------------|-------------------------------|
| Туре                          | Office                        |
| Delivery Year                 | 2017                          |
| Address                       | 4-6 Dimitrie Pompeiu<br>Blvd. |
| Location                      | Dimitrie Pompeiu              |
| Floors Number                 | 2UG+GF+12f                    |
| Structure                     | Concrete Reinforced<br>Steel  |
| Office Gross Lettable<br>Area | 29K sqm                       |
| Parking Units                 | 760                           |
| Elevators                     | 6                             |
| HVAC System                   | 4 pipes                       |
| Public Transportation         | Subway, tram & bus            |
| Green Acreditation            | BREEAM                        |
| Tenants                       | Amazon, Mindspace,<br>Garrett |