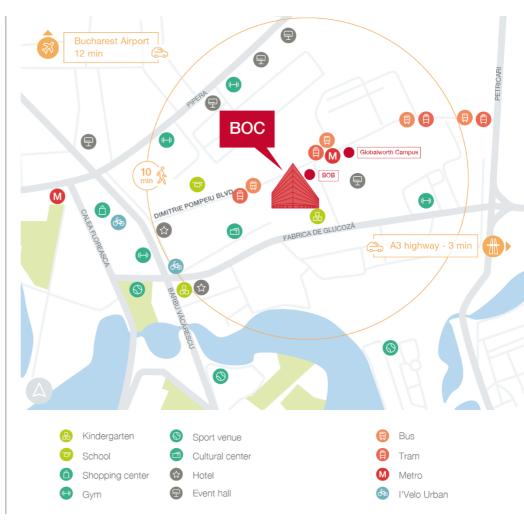

## globalworth $\varphi \varphi \varphi$

BOC is the largest office building in Bucharest, at more than 7.500 sqm per floor, offering its tenants access to a wider community of companies. BOC's location offers great visibility and access to public transport (subway, tram, bus), amenities and retail spaces. This building is also part of a wider complex developed between 2006 and 2011, which includes three office buildings, two residential towers and a number of amenities.

## **General considerations**

| Property Name                 | Globalworth BOC                                                             |
|-------------------------------|-----------------------------------------------------------------------------|
| Туре                          | Office                                                                      |
| Delivery Year                 | 2009                                                                        |
| Address                       | 3 George<br>Constantinescu St.                                              |
| Location                      | Dimitrie Pompeiu                                                            |
| Floors Number                 | 3UG+GF+7F                                                                   |
| Structure                     | Concrete Reinforced<br>Steel                                                |
| Office Gross Lettable<br>Area | 57K sqm                                                                     |
| Parking Units                 | 895                                                                         |
| Elevators                     | 16                                                                          |
| HVAC System                   | 4 pipes                                                                     |
| Public Transportation         | Subway, tram & bus                                                          |
| Green Acreditation            | BREEAM Excellent                                                            |
| Tenants                       | Telekom Romania, Gfk<br>Romania, Honeywell<br>Romania, Nestlé,<br>Stefanini |