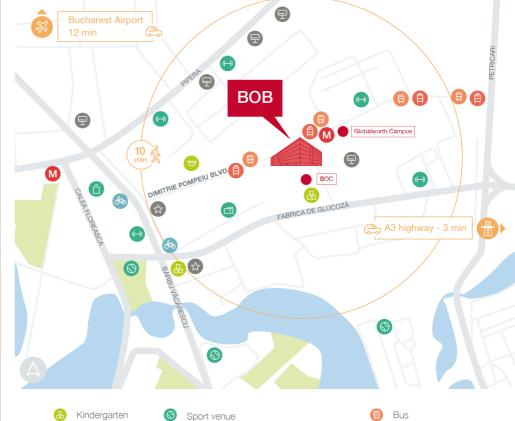

School

Gym

Shopping center

Bank, NX Data, BRD

Romania

Tenants

Cultural center

Hotel

Event hall

Tram

Metro

l'Velo Urban

Supermarket

Canteen

Gym

Cafeteria

Hairdresser