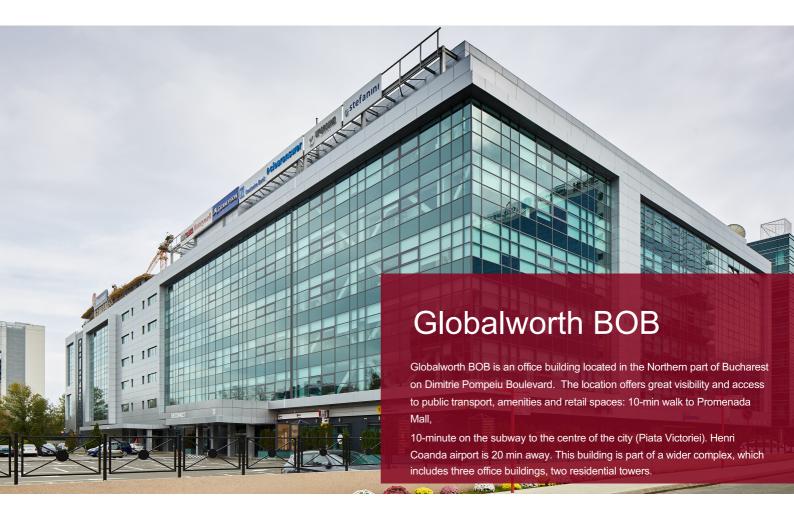

## **General considerations**

| Property Name                 | Globalworth BOB                  |
|-------------------------------|----------------------------------|
| Туре                          | Office                           |
| Delivery Year                 | 2008                             |
| Address                       | 6A Dimitrie Pompeiu<br>Blvd.     |
| Location                      | Dimitrie Pompeiu                 |
| Floors Number                 | GF+6F                            |
| Structure                     | Concrete Reinforced<br>Steel     |
| Office Gross Lettable<br>Area | 22.4K sqm                        |
| Parking Units                 | 161                              |
| Elevators                     | 4                                |
| HVAC System                   | 4 pipes                          |
| Public Transportation         | Subway, tram & bus               |
| Green Acreditation            | BREEAM Excellent & LEED Platinum |
| <b>-</b> .                    | Deutsche Bank, OTP               |