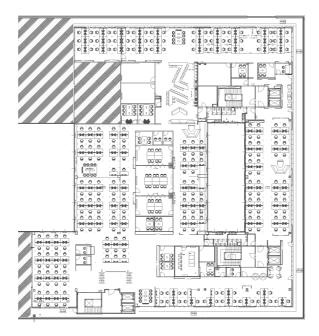

## **Typical floorplan**

3.500 sqm
Total GLA on the floor

BMS

2.8m clear height

24h/7 days security and safety

Smoke detectors and fire alarm system

Interior hydrants and sprinkler system

PA System