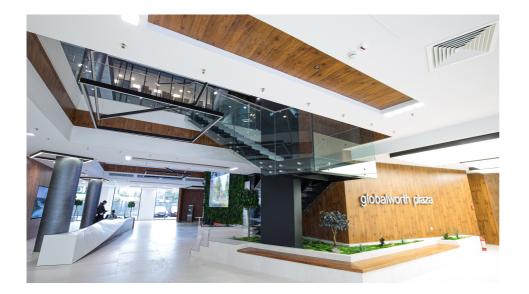

## General considerations

| Property Name                 | Globalworth Plaza            |
|-------------------------------|------------------------------|
| Туре                          | Office                       |
| Delivery Year                 | 2010                         |
| Address                       | 42 Pipera Road               |
| Location                      | Calea Floreasca              |
| Floors Number                 | 3UG+GF+20F                   |
| Structure                     | Concrete Reinforced<br>Steel |
| Office Gross Lettable<br>Area | 24K sqm                      |
| Parking Units                 | 336                          |
| Elevators                     | 7                            |
| HVAC System                   | 4 pipes                      |
| Public Transportation         | Subway, tram & bus           |
| Green Acreditation            | BREEAM Excellent             |
| Tenants                       | Cegedim, Patria Bank         |