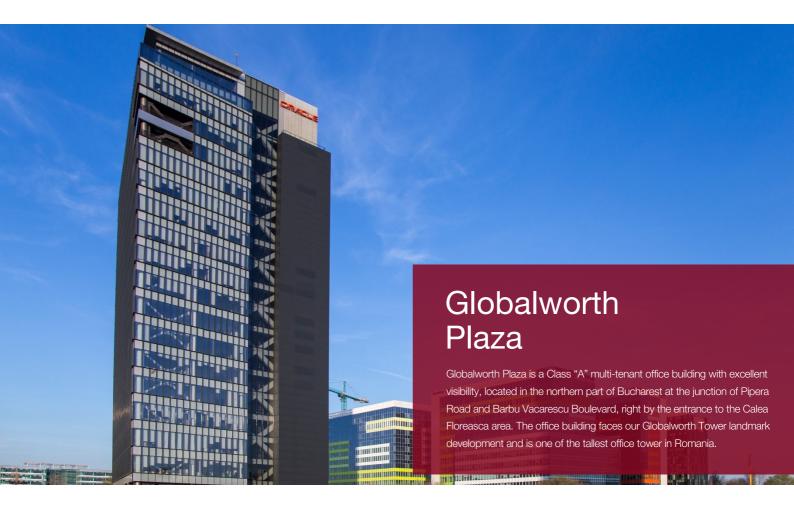

## General considerations

| Property Name                 | Globalworth Plaza            |
|-------------------------------|------------------------------|
| Туре                          | Office                       |
| Delivery Year                 | 2010                         |
| Address                       | 42 Pipera Road               |
| Location                      | Calea Floreasca              |
| Floors Number                 | 3UG+GF+20F                   |
| Structure                     | Concrete Reinforced<br>Steel |
| Office Gross Lettable<br>Area | 24K sqm                      |
| Parking Units                 | 336                          |
| Elevators                     | 7                            |
| HVAC System                   | 4 pipes                      |
| Public Transportation         | Subway, tram & bus           |
| Green Acreditation            | BREEAM Excellent             |
| Tenants                       | Cegedim, Patria Bank         |