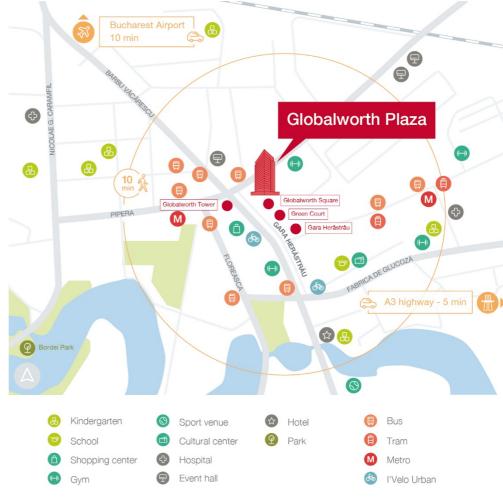

## General considerations

| Property Name                 | Globalworth Plaza            |
|-------------------------------|------------------------------|
| Туре                          | Office                       |
| Delivery Year                 | 2010                         |
| Address                       | 42 Pipera Road               |
| Location                      | Calea Floreasca              |
| Floors Number                 | 3UG+GF+20F                   |
| Structure                     | Concrete Reinforced<br>Steel |
| Office Gross Lettable<br>Area | 24K sqm                      |
| Parking Units                 | 336                          |
| Elevators                     | 7                            |
| HVAC System                   | 4 pipes                      |
| Public Transportation         | Subway, tram & bus           |
| Green Acreditation            | BREEAM Excellent             |
| Tenants                       | Cegedim, Patria Bank         |