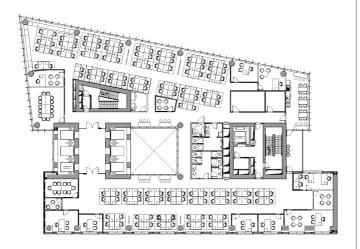

## Typical floorplan

1.185 sqm
Total GLA on the floor

Notary

Restaurant

Pharmacy

Cafeteria

Medical Services

BMS