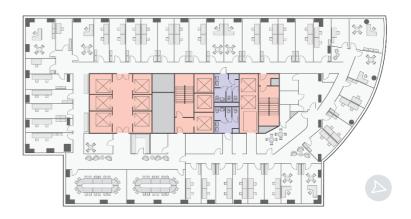

## ABOUT THE BUILDING.

#### 45,200 sq m

TOTAL GLA

**1999** YEAR OF COMPLETION

450 PARKING PLACES

1/100 PARKING PLACE RATIO **Excellent** 

Warsaw Trade Tower is located in the proximity of Daszyńskiego roundabout. This dynamic location, in the heart of Warsaw's new business district, offers well developed network of public transportation including quick access to metro and vast number of amenities. WTT maintains the status of one of the most prominent landmarks in the city since 1999, when it was raised.



### WARSAW TRADE TOWER.



### TYPICAL FLOORPLAN.

#### 1120 sq m

Total leasable area





# AMENITIES.



Free us of electric cars for the tenants, available to rent anytime

Conference centre & event space on the 35th floor

Dinning room

Fitness room

155 parking places for bicycles

Showers for cyclists

Coffee shop

Canteen

Kiosk

Bakery

TECHNICAL SPECIFICATION.

BREEAM certificate – Excellent

BMS

Monitored access system

24h security and CCTV

16 high speed elevators

2.60 m offices space height

2 main power supply lines

Equipped with vertical fibre cabling

Raised floors & suspended ceilings

250 kg/sq m load bearing capacity of office space

Office open spaces that offer full flexibility with possibility of partition walls

Carpeting

Fully air-conditioned with individual control

Smoke detectors & sprinkler system

Disclaimer: This document is for information