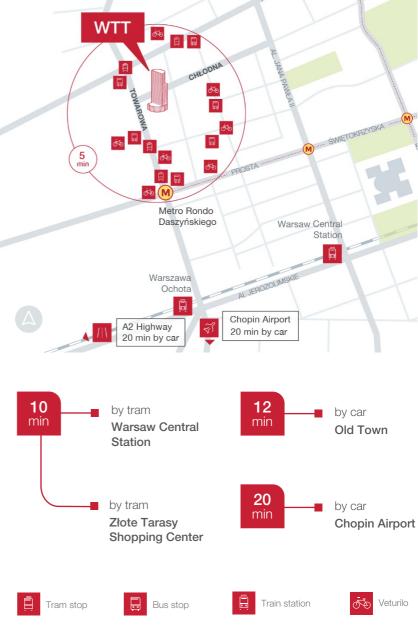

#### 45,200 sq m

TOTAL GLA

**1999** YEAR OF COMPLETION

450 PARKING PLACES

1/100 PARKING PLACE RATIO **Excellent** 

Warsaw Trade Tower is located in the proximity of Daszyńskiego roundabout. This dynamic location, in the heart of Warsaw's new business district, offers well developed network of public transportation including quick access to metro and vast number of amenities. WTT maintains the status of one of the most prominent landmarks in the city since 1999, when it was raised.