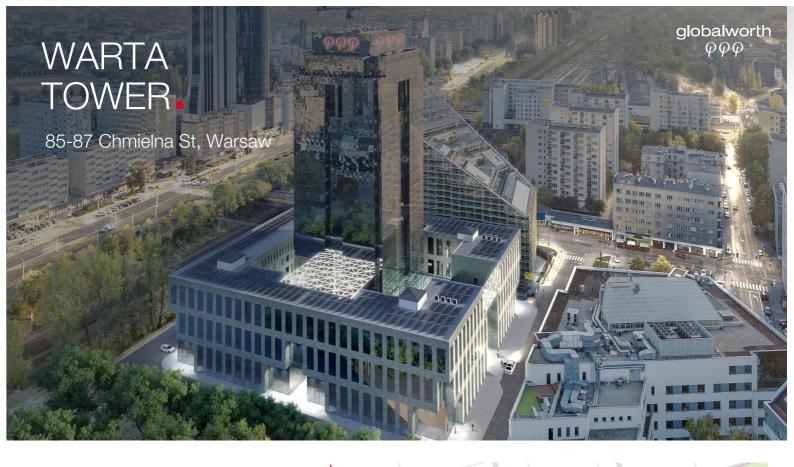

Warta Tower is one of the most recognizable office buildings in Warsaw. The property is located on 85-87 Chmielna St., close to Jerozolimskie Av. – one of the capital's main communication arteries, providing fast access to many transportation links. The Main Railway Station and Rondo ONZ metro station are within 10 min walking distance. The International Airport Frederic Chopin is 20 min away by car.