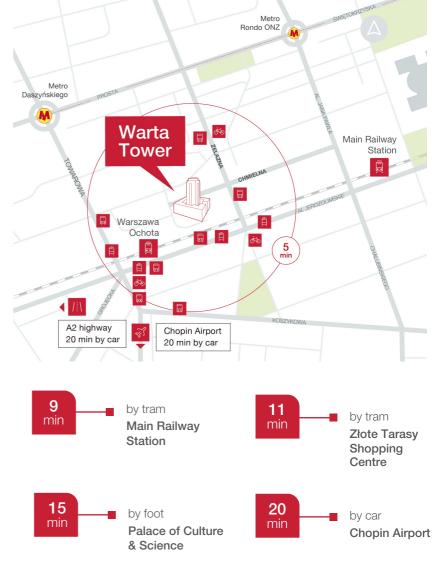

Warta Tower is one of the most recognizable office buildings in Warsaw. The property is located on 85-87 Chmielna St., close to Jerozolimskie Av. – one of the capital's main communication arteries, providing fast access to many transportation links. The Main Railway Station and Rondo ONZ metro station are within 10 min walking distance. The International Airport Frederic Chopin is 20 min away by car.

Tram stop

Bus stop

Train station

Veturilo