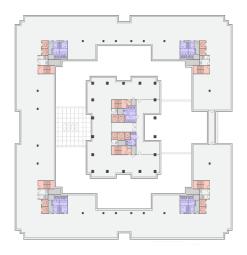

Tram stop

## ABOUT THE BUILDING -

### 33,600 sq m

TOTAL GLA

2000

YEAR OF COMPLETION

542

PARKING PLACES

1/60

PARKING PLACE RATIO

Warta Tower is one of the most recognizable office buildings in Warsaw. The property is located on 85-87 Chmielna St., close to Jerozolimskie Av. – one of the capital's main communication arteries, providing fast access to many transportation links. The Main Railway Station and Rondo ONZ metro station are within 10 min walking distance. The International Airport Frederic Chopin is 20 min away by car.



Bus stop

Train station

Veturilo





## TYPICAL FLOORPLAN.

#### 3000 sq m

Total leasable area







Kiosk

# AMENITIES.

Parking for bicycles

Canteen

Coffee shop



# TECHNICAL SPECIFICATION.

BMS

Monitored access system

24h security

CCTV

5 high speed lifts in the tower + 1 lift serving underground garage; 2 lifts in each quarter of the podium + 1 lift serving underground garage

Suspended ceilings

Carpeting

Fibre-optic cables

Fully flexible arrangement, from open space to partition walls

Fully air-conditioned

Smoke detectors

Sprinkler system

Disclaimer: This document is for information purposes only and do not constitute any part of a binding offer or contract.