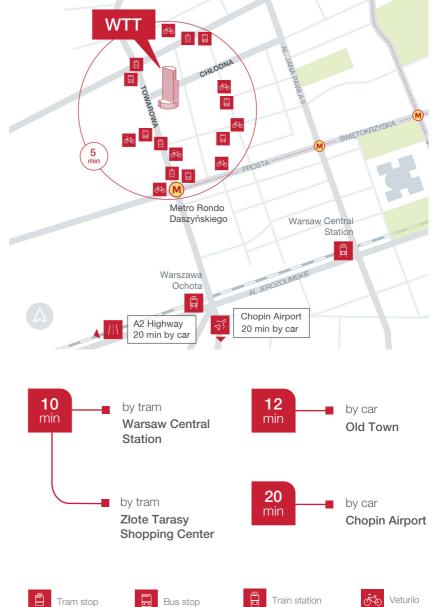

Very Good

BREEAM CERTIFICATION

Warsaw Trade Tower is located in the proximity of Daszyńskiego roundabout. This dynamic location, in the heart of Warsaw's new business district, offers well developed network of public transportation including quick access to metro and vast number of amenities. WTT maintains the status of one of the most prominent landmarks in the city since 1999, when it was raised.