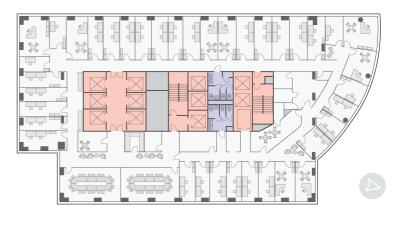

## ABOUT THE BUILDING.

## 45,200 sq m

TOTAL GLA

1999

YEAR OF COMPLETION

1/100

PARKING PLACE RATIO

450

PARKING PLACES

Very Good

BREEAM CERTIFICATION

Warsaw Trade Tower is located in the proximity of Daszyńskiego roundabout. This dynamic location, in the heart of Warsaw's new business district, offers well developed network of public transportation including quick access to metro and vast number of amenities. WTT maintains the status of one of the most prominent landmarks in the city since 1999, when it was raised.



#### WARSAW TRADE TOWER.



## TYPICAL FLOORPLAN.

#### 1120 sq m

Total leasable area





# AMENITIES.

Free us of electric cars for the tenants, available to rent anytime

Conference centre & event space on the 35th floor

Dinning room

Fitness room

155 parking places for bicycles

Showers for cyclists

Coffee shop

Canteen

Kiosk

Bakery



# TECHNICAL SPECIFICATION.

BREEAM certificate - Very Good

BMS

Monitored access system

24h security and CCTV

16 high speed elevators

2.60 m offices space height

2 main power supply lines

Equipped with vertical fibre cabling

Raised floors & suspended ceilings

250 kg/sq m load bearing capacity of office space

Office open spaces that offer full flexibility with possibility of partition walls

Carpeting

Fully air-conditioned with individual control

Smoke detectors & sprinkler system

Disclaimer: This document is for informatio