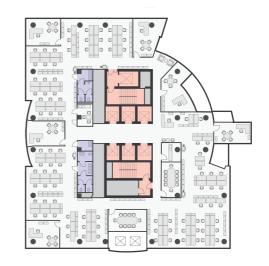

TION .

BREEAM certificate - Very Good Restaurant BMS Canteen 24h security and CCTV Fitness centre Monitored access control system Medical clinic Equipped with vertical fiber optic cabling Veturilo bicycle station Suspended ceilings Showers and lockers for cyclists Fully flexible arrangement, from open space to partition walls Parking places for bicycles High quality carpet Parking for guests Fully air conditioned (4 pipe system) with individual room control Sprinkler system installed throughout the building

Disclaimer: This document is for information purposes only and do not constitute any part of a binding offer or contract.



Anna Korwin-Kulesza Senior Leasing Manager M: +48 695 101 598 E: anna.korwin-kulesza@globalworth.pl

## TYPICAL FLOORPLAN.

#### 850 sq m

Total leasable area