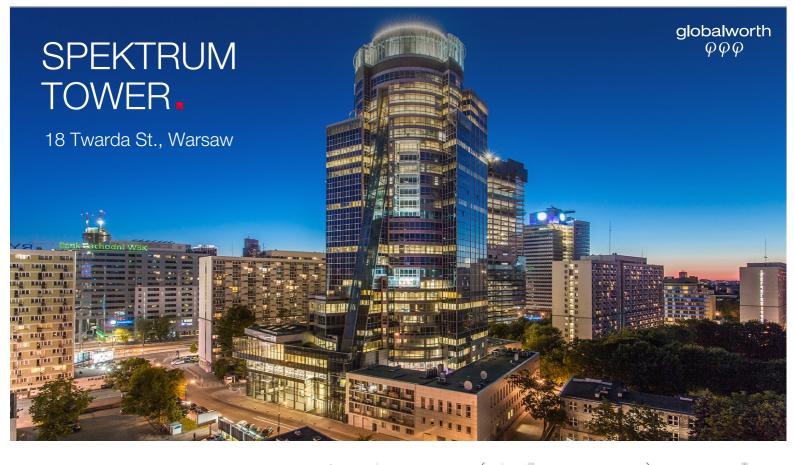

### SPEKTRUM TOWER.

#### 32,100 sq m

TOTAL GLA

2003 YEAR OF COMPLETION

318 PARKING PLACES

1/99 PARKING PLACE RATIO Very Good

BREEAM CERTIFICATION

The building is located at 18 Twarda St., in the strict City Center of Warsaw and in the immediate vicinity of Jana Pawła II Av. The location provides easy access to public transportation, with Rondo ONZ Metro Station 100 m away. The Main Railway Station is 10 min walk on foot, while the International Airport Frederic Chopin is 20 min by car.