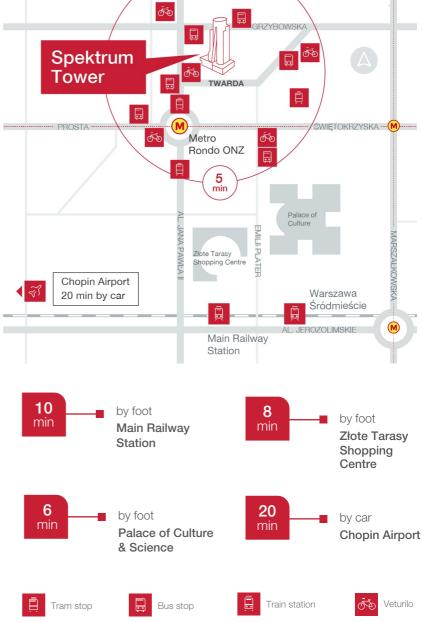

#### 32,100 sq m

TOTAL GLA

2003 YEAR OF COMPLETION

318 PARKING PLACES

1/99 PARKING PLACE RATIO Very Good

BREEAM CERTIFICATION

The building is located at 18 Twarda St., in the strict City Center of Warsaw and in the immediate vicinity of Jana Pawła II Av. The location provides easy access to public transportation, with Rondo ONZ Metro Station 100 m away. The Main Railway Station is 10 min walk on foot, while the International Airport Frederic Chopin is 20 min by car.