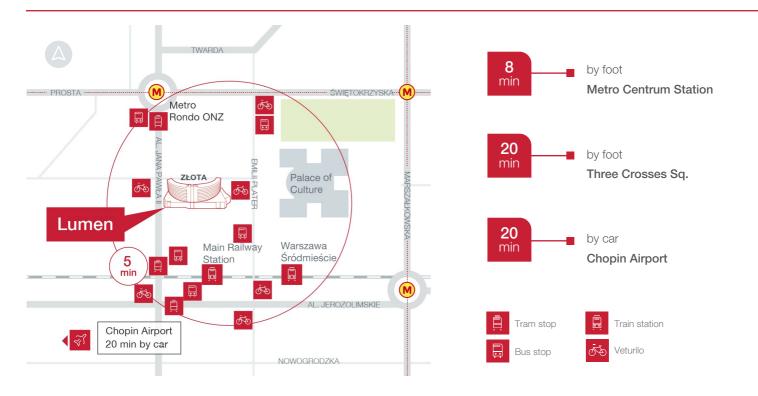

**Excellent** 

BREEAM CERTIFICATION

Located in 59 Złota St., Lumen is part of Złote Tarasy, a commercial and office complex. Lumen is located in the strict Warsaw's city centre, just opposite Palace of Culture & Science and in close proximity to the Main Railway Station. Thanks to it's prime location, it offers excellent network of public transportation and a great number of amenities.