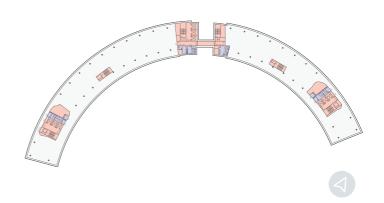

## ABOUT THE BUILDING .

### 24,800 sq m

TOTAL GLA

2007

YEAR OF COMPLETION

1/90

PARKING PLACE RATIO

1600

PARKING PLACES

**Excellent** 

BREEAM CERTIFICATION

Located in 59 Złota St., Lumen is part of Złote Tarasy, a commercial and office complex. Lumen is located in the strict Warsaw's city centre, just opposite Palace of Culture & Science and in close proximity to the Main Railway Station. Thanks to it's prime location, it offers excellent network of public transportation and a great number of amenities.







### TYPICAL FLOORPLAN.

#### 0000 sq m

Total leasable area





# AMENITIES.

Veturilo station located near the building

Showers and parking spaces for cyclists

The building is connected to the shopping center Złote Tarasy



# TECHNICAL SPECIFICATION.

BREEAM certificate - Excellent

Reception

Access control

Security

BMS

Fiber optics

Emergency power supply

Air conditioning

Raised floors

Suspended ceilings

Power cabling

Sprinklers

Smoke detectors

Wall partitioning

Disclaimer: This document is for information purposes only and do not constitute any part of a binding offer or contract.