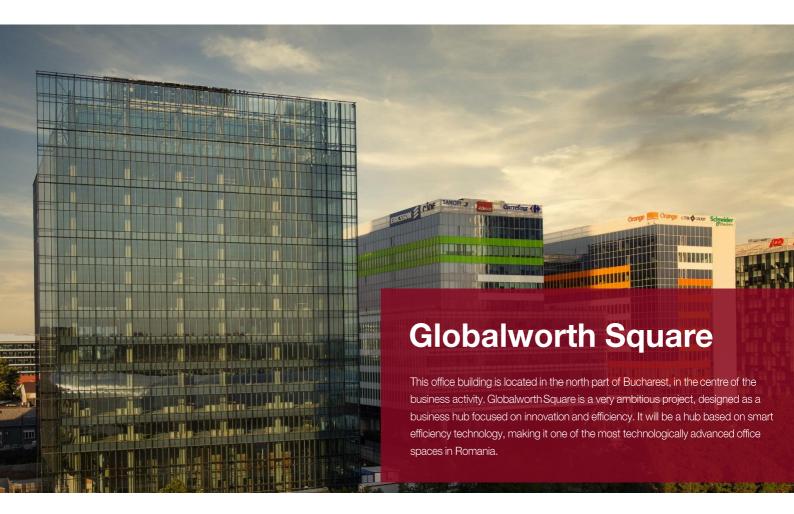

## General considerations

| Property Name                 | Globalworth Square           |
|-------------------------------|------------------------------|
| Туре                          | Office                       |
| Delivery Year                 | 2021                         |
| Address                       | 44 Pipera st.                |
| Location                      | Calea Floreasca              |
| Floors Number                 | 3UG+GF+15F+Tech F            |
| Structure                     | Concrete Reinforced<br>Steel |
| Office Gross Lettable<br>Area | 29K sqm                      |
| Parking Units                 | 451                          |
| Elevators                     | 7                            |
| HVAC System                   | 4 pipes                      |
| Public Transportation         | Subway, tram & bus           |
| Green Acreditation            | BREEAM Outsanding            |
| Tenants                       | Wipro                        |