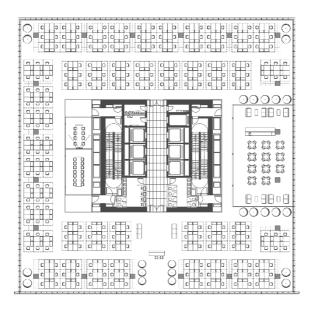

## Typical floorplan

2.130 sqm
Total GLA on the floor

Supermarket

Cafeteria

Restaurants

BMS system

2.8 m clear height

High speed elevators