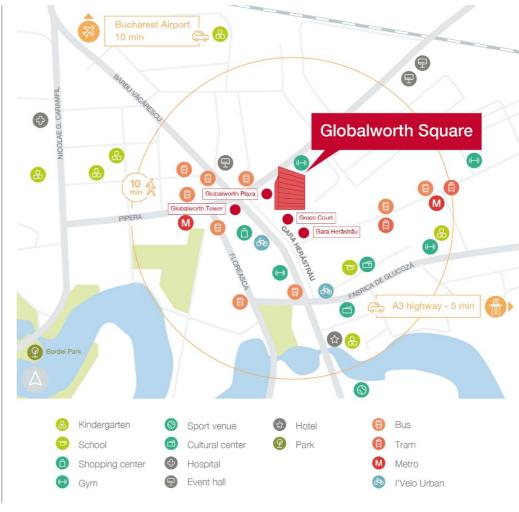

## General considerations

| Property Name                 | Globalworth Square           |
|-------------------------------|------------------------------|
| Туре                          | Office                       |
| Delivery Year                 | 2021                         |
| Address                       | 44 Pipera st.                |
| Location                      | Calea Floreasca              |
| Floors Number                 | 3UG+GF+15F+Tech F            |
| Structure                     | Concrete Reinforced<br>Steel |
| Office Gross Lettable<br>Area | 29K sqm                      |
| Parking Units                 | 451                          |
| Elevators                     | 7                            |
| HVAC System                   | 4 pipes                      |
| Public Transportation         | Subway, tram & bus           |
| Green Acreditation            | BREEAM Outsanding            |
| Tenants                       | Wipro                        |