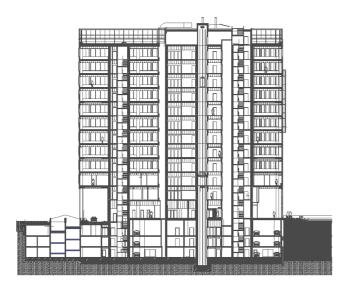

## General considerations

| Property Name                 | Globalworth Green<br>Court C   |
|-------------------------------|--------------------------------|
| Туре                          | Office                         |
| Delivery Year                 | 2016                           |
| Address                       | 4D Gara Herastrau St.          |
| Location                      | Calea Floreasca                |
| Floors Number                 | 3UG+GF+11F                     |
| Structure                     | Concrete Reinforced<br>Steel   |
| Office Gross Lettable<br>Area | 16.4K sqm                      |
| Parking Units                 | 310                            |
| Elevators                     | 5                              |
| HVAC System                   | 4 pipes                        |
| Public Transportation         | Subway, tram & bus             |
| Green Acreditation            | LEED<br>Platinum Certification |
| Tenants                       | Capgemini, Arctic,             |