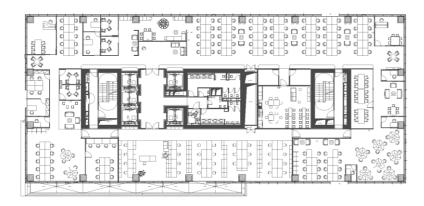

## Typical floorplan

1.470 sqm

Total GLA on the floor

Supermarket

Canteen

Restaurant

Coffee Shop

Shopping Mall

Hairdresser

**BMS** 

Telecom and internet services

24h/7 days security and safety

Smoke detectors and fire alarm system

Interior hydrants and sprinkler system

2.8m clear height

PA System