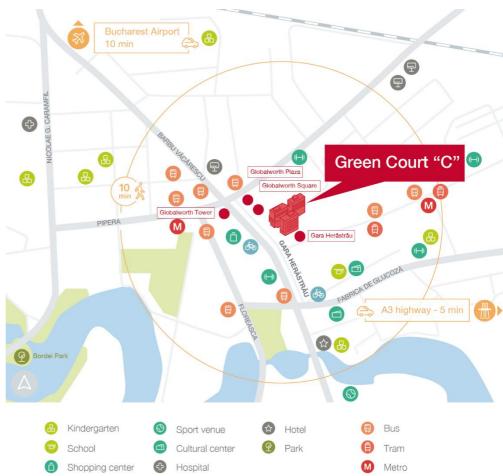

## General considerations

| Property Name                 | Globalworth Green<br>Court C   |
|-------------------------------|--------------------------------|
| Туре                          | Office                         |
| Delivery Year                 | 2016                           |
| Address                       | 4D Gara Herastrau St.          |
| Location                      | Calea Floreasca                |
| Floors Number                 | 3UG+GF+11F                     |
| Structure                     | Concrete Reinforced<br>Steel   |
| Office Gross Lettable<br>Area | 16.4K sqm                      |
| Parking Units                 | 310                            |
| Elevators                     | 5                              |
| HVAC System                   | 4 pipes                        |
| Public Transportation         | Subway, tram & bus             |
| Green Acreditation            | LEED<br>Platinum Certification |
| Tenants                       | Capgemini, Arctic,             |