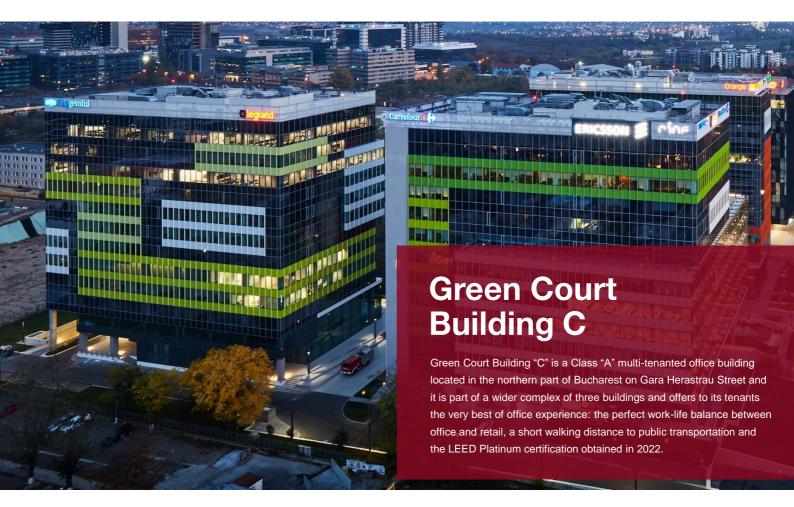

## General considerations

| Property Name                 | Globalworth Green<br>Court C   |
|-------------------------------|--------------------------------|
| Туре                          | Office                         |
| Delivery Year                 | 2016                           |
| Address                       | 4D Gara Herastrau St.          |
| Location                      | Calea Floreasca                |
| Floors Number                 | 3UG+GF+11F                     |
| Structure                     | Concrete Reinforced<br>Steel   |
| Office Gross Lettable<br>Area | 16.4K sqm                      |
| Parking Units                 | 310                            |
| Elevators                     | 5                              |
| HVAC System                   | 4 pipes                        |
| Public Transportation         | Subway, tram & bus             |
| Green Acreditation            | LEED<br>Platinum Certification |
| Tenants                       | Capgemini, Arctic,             |