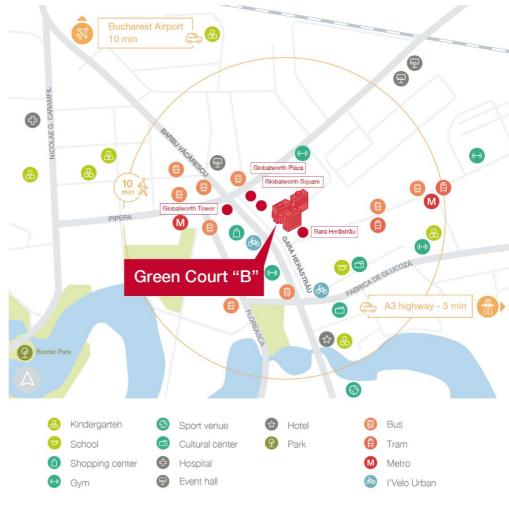

## General considerations

| Property Name                 | Globalworth Green<br>Court B   |
|-------------------------------|--------------------------------|
| Туре                          | Office                         |
| Delivery Year                 | 2015                           |
| Address                       | 4D Gara Herastrau St.          |
| Location                      | Calea Floreasca                |
| Floors Number                 | 3UG+GF+11F                     |
| Structure                     | Concrete Reinforced<br>Steel   |
| Office Gross Lettable<br>Area | 18.5K sqm                      |
| Parking Units                 | 310                            |
| Elevators                     | 5                              |
| HVAC System                   | 4 pipes                        |
| Public Transportation         | Subway, tram & bus             |
| Green Acreditation            | LEED<br>Platinum Certification |
| Tenants                       | Carrefour, Ericsson            |