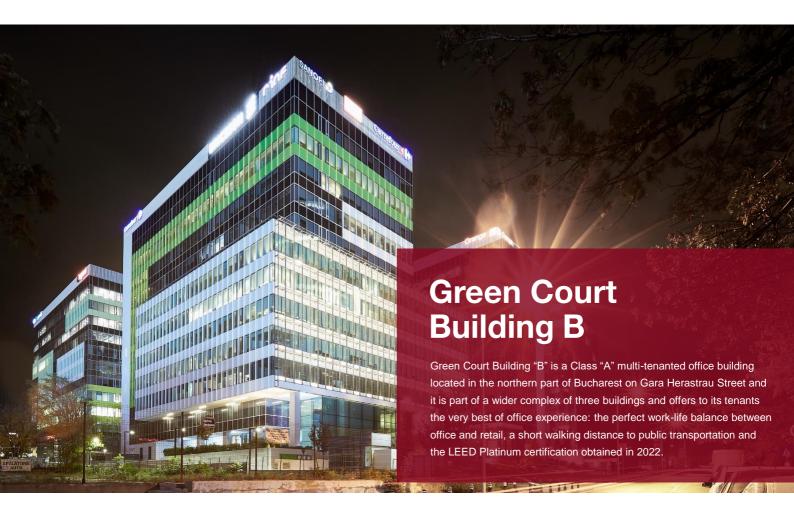

## General considerations

| Property Name                 | Globalworth Green<br>Court B   |
|-------------------------------|--------------------------------|
| Туре                          | Office                         |
| Delivery Year                 | 2015                           |
| Address                       | 4D Gara Herastrau St.          |
| Location                      | Calea Floreasca                |
| Floors Number                 | 3UG+GF+11F                     |
| Structure                     | Concrete Reinforced<br>Steel   |
| Office Gross Lettable<br>Area | 18.5K sqm                      |
| Parking Units                 | 310                            |
| Elevators                     | 5                              |
| HVAC System                   | 4 pipes                        |
| Public Transportation         | Subway, tram & bus             |
| Green Acreditation            | LEED<br>Platinum Certification |
| Tenants                       | Carrefour, Ericsson            |