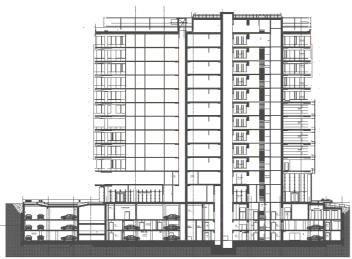

## General considerations

| Property Name                 | Globalworth Green<br>Court B   |
|-------------------------------|--------------------------------|
| Туре                          | Office                         |
| Delivery Year                 | 2015                           |
| Address                       | 4D Gara Herastrau St.          |
| Location                      | Calea Floreasca                |
| Floors Number                 | 3UG+GF+11F                     |
| Structure                     | Concrete Reinforced<br>Steel   |
| Office Gross Lettable<br>Area | 18.5K sqm                      |
| Parking Units                 | 310                            |
| Elevators                     | 5                              |
| HVAC System                   | 4 pipes                        |
| Public Transportation         | Subway, tram & bus             |
| Green Acreditation            | LEED<br>Platinum Certification |
| Tenants                       | Carrefour, Ericsson            |