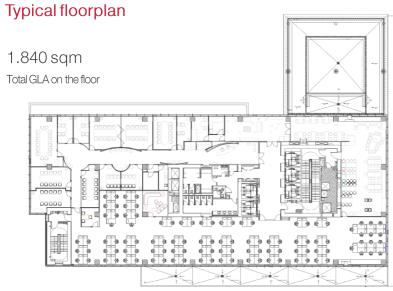

## General considerations

| Property Name                 | Globalworth Green<br>Court B   |
|-------------------------------|--------------------------------|
| Туре                          | Office                         |
| Delivery Year                 | 2015                           |
| Address                       | 4D Gara Herastrau St.          |
| Location                      | Calea Floreasca                |
| Floors Number                 | 3UG+GF+11F                     |
| Structure                     | Concrete Reinforced<br>Steel   |
| Office Gross Lettable<br>Area | 18.5K sqm                      |
| Parking Units                 | 310                            |
| Elevators                     | 5                              |
| HVAC System                   | 4 pipes                        |
| Public Transportation         | Subway, tram & bus             |
| Green Acreditation            | LEED<br>Platinum Certification |
| Tenants                       | Carrefour, Ericsson            |