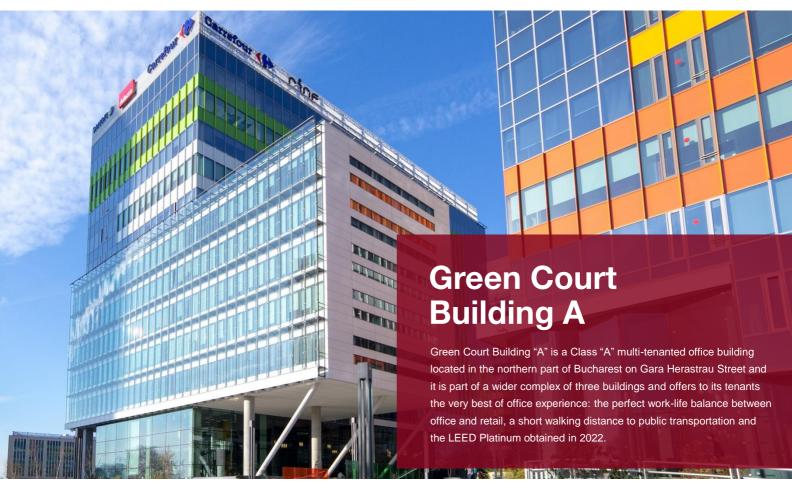

## General considerations

| Property Name                 | Globalworth Green<br>Court A   |
|-------------------------------|--------------------------------|
| Type                          | Office                         |
| Delivery Year                 | 2014                           |
| Address                       | 4D Gara Herastrau St.          |
| Location                      | Calea Floreasca                |
| Floors Number                 | 3UG+GF+11F                     |
| Structure                     | Concrete Reinforced<br>Steel   |
| Office Gross Lettable<br>Area | 19.6K sqm                      |
| Parking Units                 | 262                            |
| Elevators                     | 5                              |
| HVAC System                   | 4 pipes                        |
| Public Transportation         | Subway, tram & bus             |
| Green Acreditation            | LEED Platinum<br>Certification |
| Tenants                       | Orange, CITR,<br>Schneider     |