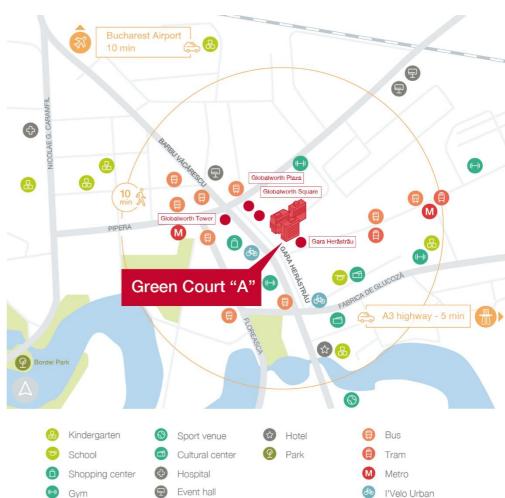

## General considerations

| Property Name                 | Globalworth Green<br>Court A   |
|-------------------------------|--------------------------------|
| Type                          | Office                         |
| Delivery Year                 | 2014                           |
| Address                       | 4D Gara Herastrau St.          |
| Location                      | Calea Floreasca                |
| Floors Number                 | 3UG+GF+11F                     |
| Structure                     | Concrete Reinforced<br>Steel   |
| Office Gross Lettable<br>Area | 19.6K sqm                      |
| Parking Units                 | 262                            |
| Elevators                     | 5                              |
| HVAC System                   | 4 pipes                        |
| Public Transportation         | Subway, tram & bus             |
| Green Acreditation            | LEED Platinum<br>Certification |
| Tenants                       | Orange, CITR,<br>Schneider     |