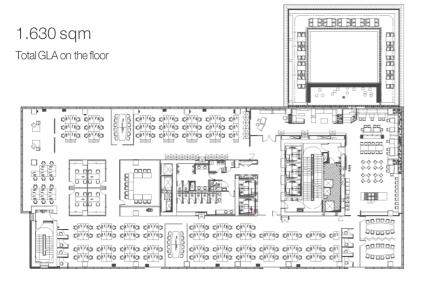

## Typical floorplan

Supermarket

Canteen

Restaurant

Coffee Shop

Shopping Mall

Hairdresser

**BMS** 