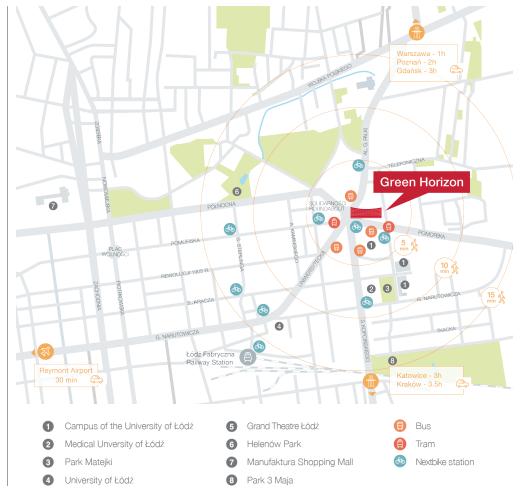

## globalworth $\varphi \varphi \varphi$



| Year of completion              | 2012/2013   |  |  |
|---------------------------------|-------------|--|--|
| Total GLA                       | 33 510 sq m |  |  |
| Building A GLA                  | 17 920 sq m |  |  |
| Building B GLA                  | 13 350 sq m |  |  |
| Total parking places            | 412         |  |  |
| Total bicycle<br>parking places | 137         |  |  |

## Lease conditions

| Office headline rent | 12.50 EUR/sq m/mth |
|----------------------|--------------------|
| Retail headline rent | 16.00 EUR/sq m/mth |
| Service charge       | 18.70 PLN/sq m/mth |
| Parking rent         | 70 EUR             |
| Parking places ratio | 1/75               |





| Floor | NLA (sq m) | GLA (sq m) | Rent  | Use    | Availability |
|-------|------------|------------|-------|--------|--------------|
| 0     | 175        | 183        | 16.00 | Retail | Immediately  |
| 0     | 200        | 210        | 16.00 | Retail | Immediately  |
| 0     | 245        | 257        | 16.00 | Retail | Immediately  |
| 0     | 206        | 217        | 16.00 | Retail | 2020 April   |
| 2     | 176        | 185        | 12.50 | Office | Immediately  |
| 3     | 893        | 938        | 12.50 | Office | 2021 Feb.    |
| 4     | 893        | 987        | 12.50 | Office | 2021 Feb.    |
| 6     | 2093       | 2198       | 12.50 | Office | 2020 June    |

Parking for electric cars Canteen and coffee shop Medical clinic Restaurant on the ground floor Fitness center near