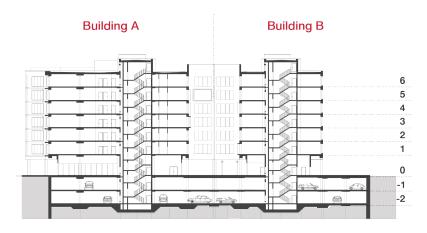

## globalworth $\varphi \varphi \varphi$

| Year of completion              | 2012/2013   |  |  |
|---------------------------------|-------------|--|--|
| Total GLA                       | 33 510 sq m |  |  |
| Building A GLA                  | 17 920 sq m |  |  |
| Building B GLA                  | 13 350 sq m |  |  |
| Total parking places            | 412         |  |  |
| Total bicycle<br>parking places | 137         |  |  |