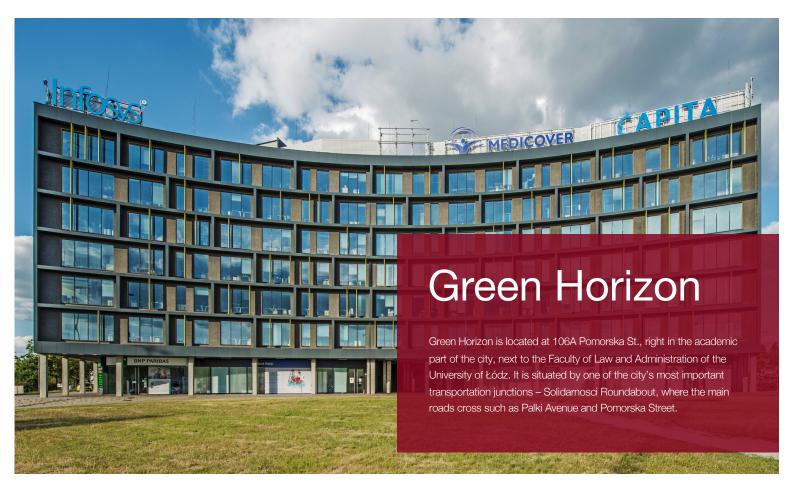

## globalworth $\varphi \varphi \varphi$



| Year of completion              | 2012/2013   |  |  |
|---------------------------------|-------------|--|--|
| Total GLA                       | 33 510 sq m |  |  |
| Building A GLA                  | 17 920 sq m |  |  |
| Building B GLA                  | 13 350 sq m |  |  |
| Total parking places            | 412         |  |  |
| Total bicycle<br>parking places | 137         |  |  |

## Lease conditions

| Office headline rent | 12.50 EUR/sq m/mth |
|----------------------|--------------------|
| Retail headline rent | 16.00 EUR/sq m/mth |
| Service charge       | 18.70 PLN/sq m/mth |
| Parking rent         | 70 EUR             |
| Parking places ratio | 1/75               |





| Floor | NLA (sq m) | GLA (sq m) | Rent  | Use    | Availability |
|-------|------------|------------|