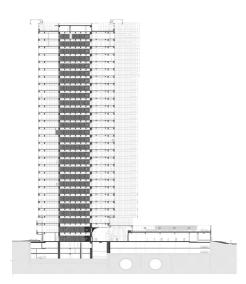

## Globalworth Tower

Globalworth Tower is the first building in Romania and the broader SEE region to have received LEED Platinum accreditation, which is the highest available Green accreditation. This premium office building is a "Class A" development with a height of 120m.

## **General considerations**

| Property Name                 | Globalworth Tower            |
|-------------------------------|------------------------------|
| Туре                          | Office                       |
| Delivery Year                 | 2016                         |
| Address                       | 201 Barbu<br>Vacarescu st.   |
| Location                      | Calea Floreasca              |
| Floors Number                 | 3UG+GF+26F                   |
| Structure                     | Concrete Reinforced<br>Steel |
| Office Gross Lettable<br>Area | 55K sqm                      |
| Parking Units                 | 638                          |
| Elevators                     | 9                            |
| HVAC System                   | 4 pipes                      |
| Public Transportation         | Subway, tram & bus           |
| Green Acreditation            | LEED Platinum                |
| Tenants                       | Vodafone, Huawei,<br>Wipro   |