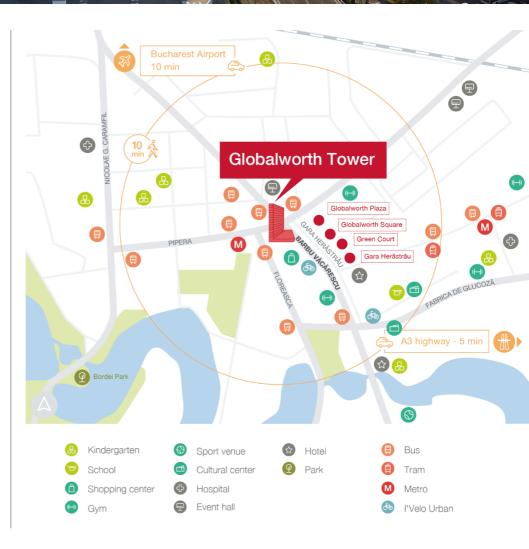

## **General considerations**

| Property Name                 | Globalworth Tower            |
|-------------------------------|------------------------------|
| Туре                          | Office                       |
| Delivery Year                 | 2016                         |
| Address                       | 201 Barbu<br>Vacarescu st.   |
| Location                      | Calea Floreasca              |
| Floors Number                 | 3UG+GF+26F                   |
| Structure                     | Concrete Reinforced<br>Steel |
| Office Gross Lettable<br>Area | 55K sqm                      |
| Parking Units                 | 638                          |
| Elevators                     | 9                            |
| HVAC System                   | 4 pipes                      |
| Public Transportation         | Subway, tram & bus           |
| Green Acreditation            | LEED Platinum                |
| Tenants                       | Vodafone, Huawei,<br>Wipro   |